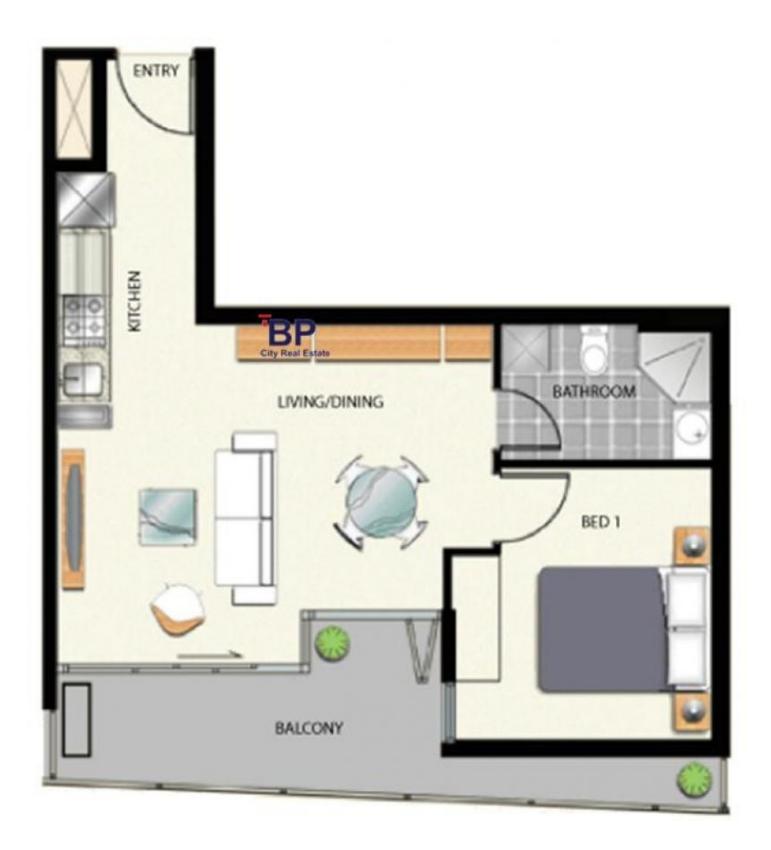

## 2508/380 Little Lonsdale Street Melbourne VIC

Be inspired by the cozy city lifestyle from this perfectly positioned one bedroom apartment high up on level 25 with car space in the ever popular La Banque apartment complex.

## Apartment Features:

- Open plan living and dining with balcony access
- Modern kitchen with stainless steel appliances
- Plenty of kitchen storage space
- Generous sized bedroom with mirrored built-in robes
- Main bathroom with extra laundry space
- Security video intercom access
- Indoor heated pool
- Gymnasium facilities
- Bicycle storage