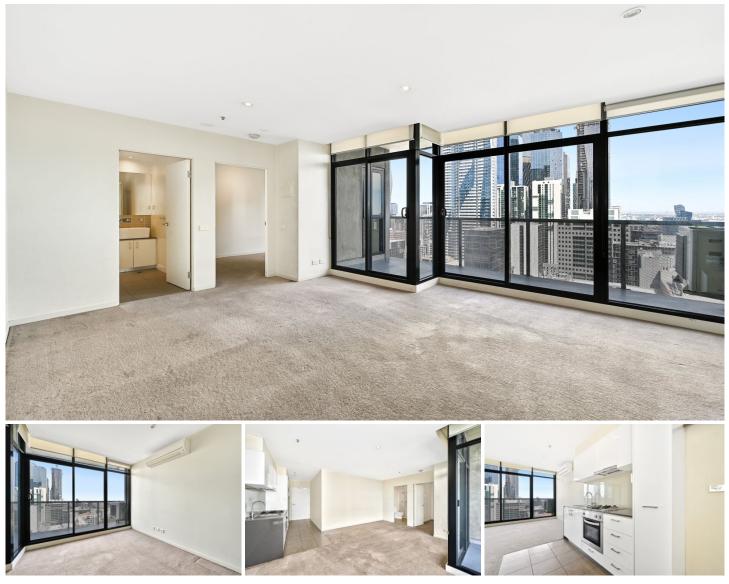

## 2508/380 Little Lonsdale Street Melbourne VIC

Be inspired by the cozy city lifestyle from this perfectly positioned one bedroom apartment high up on level 25 with car space in the ever popular La Banque apartment complex.

## Apartment Features:

- Open plan living and dining with balcony access
- Modern kitchen with stainless steel appliances
- Plenty of kitchen storage space
- Generous sized bedroom with mirrored built-in robes
- Main bathroom with extra laundry space
- Security video intercom access
- Indoor heated pool
- Gymnasium facilities
- Bicycle storage