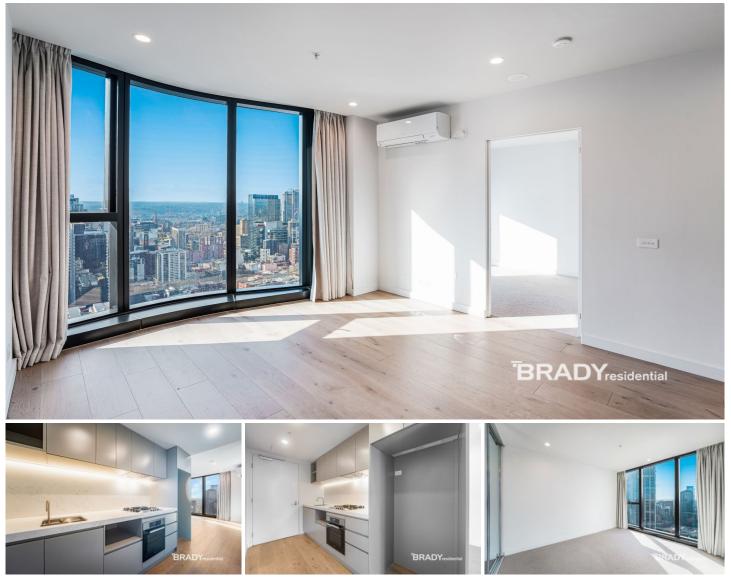

### 4907/371 Little Lonsdale Street Melbourne VIC

The unique interior and finish of this residential apartment with its clean lines, flowing spaces and sophisticated palette, has been inspired by the architecture of Elenberg Fraser. 380 Melbourne elevates style, amenity and convenience to luxurious new heights. Situated in the retail heart of the CBD, with some of Melbourne's finest restaurants & cafes at your doorstep and easy access to universities and public transport.

### Apartment features:

- Stylish and sleek kitchen with Miele appliances
- Spacious living area
- Two bedrooms with built in robes
- Modern bathrooms with high-end finishes
- European laundry