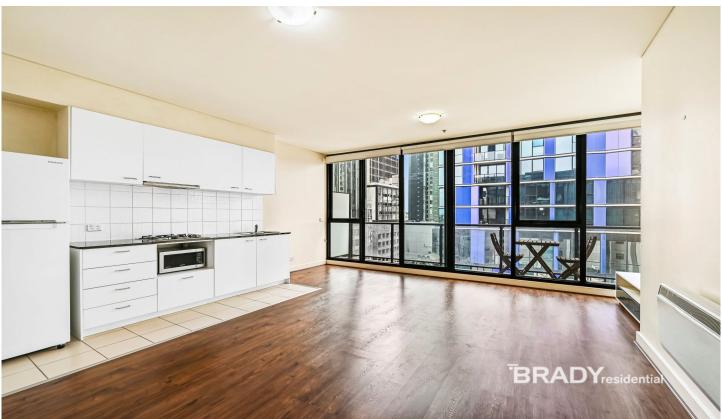

## 1001/455 Elizabeth Street Melbourne VIC

The ultimate location for a convenient city lifestyle. This furnished spacious apartment is close to local markets, shopping centres, universities and public transport.

## Property features:

- Kitchen with gas cooktop, microwave and fridge
- Master bedroom with double bed and built in robe
- Panel heating in lounge
- Euro laundry with washer and dryer
- Open plan living and dining with balcony access from lounge and kitchen area
- Gas included in the rent (Hot water & Gas cook top)
- Secure entry and intercom