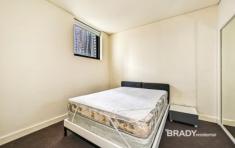

## Property features:

- Kitchen with gas cooktop, microwave and fridge
- Master bedroom with double bed and built in robe
- Panel heating in lounge
- Euro laundry with washer and dryer
- Open plan living and dining with balcony access from lounge and kitchen area
- Gas included in the rent (Hot water & Gas cook top)
- Secure entry and intercom