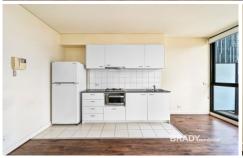

## Property features:

- Kitchen with gas cooktop, microwave and fridge
- Master bedroom with double bed and built in robe
- Panel heating in lounge
- Euro laundry with washer and dryer
- Open plan living and dining with balcony access from lounge and kitchen area
- Gas included in the rent (Hot water & Gas cook top)
- Secure entry and intercom