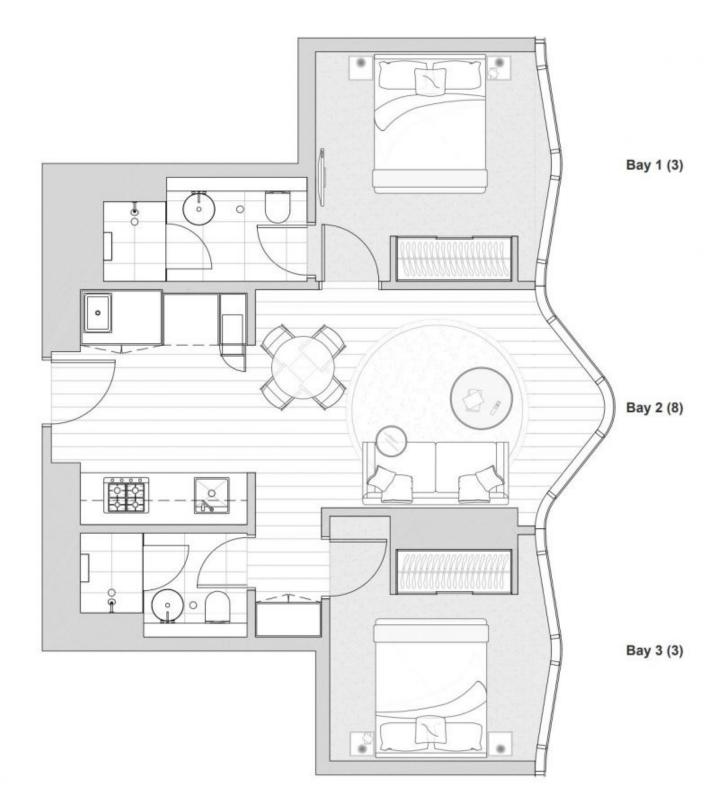

## 3203/371 Little Lonsdale Street Melbourne VIC

Discover timeless elegance in this meticulously crafted 2-bedroom apartment by the esteemed Elenberg Fraser. Every detail has been thoughtfully curated to elevate your living experience.

Luxurious Features: Only 3 years old CURVED double-glazed bay windows Abundant natural light Separate bedrooms Premium fixtures and fittings Timber flooring in living and kitchen areas High-end European appliances Natural stone benchtops and splash backs Fully tiled bathrooms