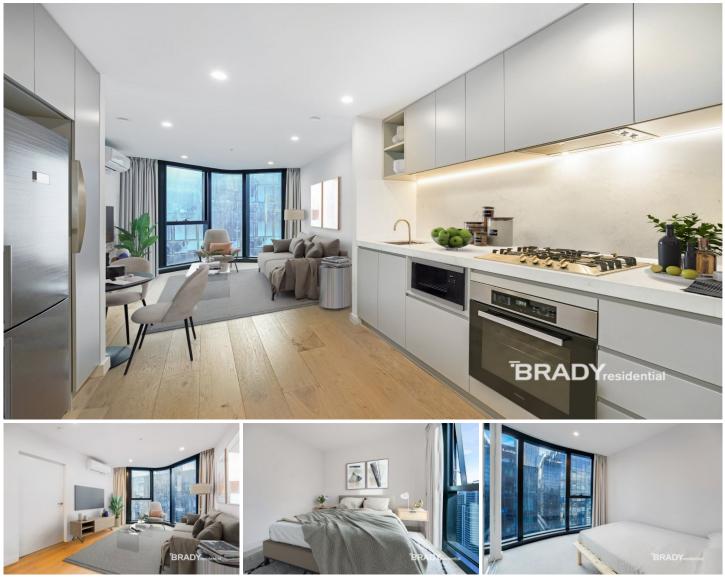

## 3203/371 Little Lonsdale Street Melbourne VIC

Discover timeless elegance in this meticulously crafted 2-bedroom apartment by the esteemed Elenberg Fraser. Every detail has been thoughtfully curated to elevate your living experience.

Luxurious Features: Only 3 years old CURVED double-glazed bay windows Abundant natural light Separate bedrooms Premium fixtures and fittings Timber flooring in living and kitchen areas High-end European appliances Natural stone benchtops and splash backs Fully tiled bathrooms