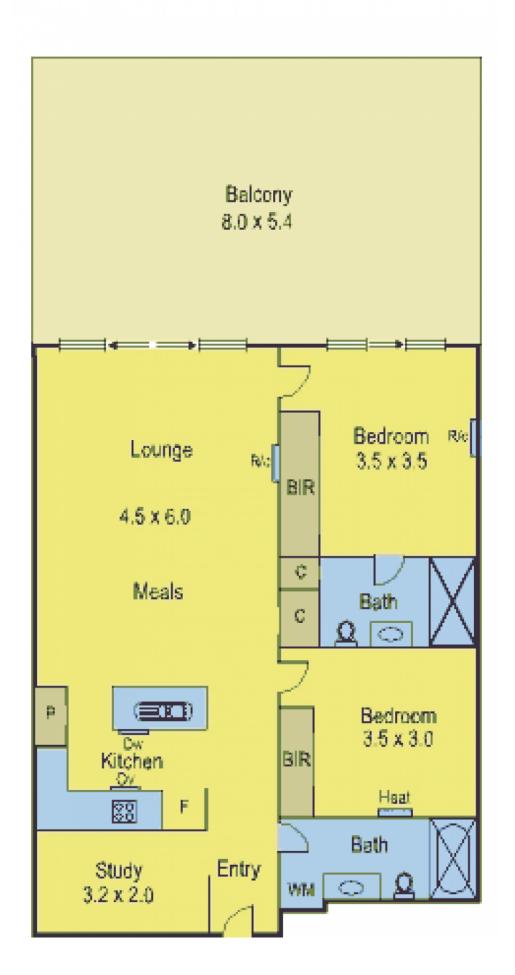

## 315/12 Yarra Street South Yarra VIC

This north facing apartment has been recently painted and offers floor to ceiling windows with the appeal of a lifestyle, convenience and location.

## APARTMENT FEATURES

- -Modern kitchen fitted with stone bench tops, abundance of cupboards and storage
- -Mirrored splashback and quality appliances, including electric cook top and Dishwasher
- -Open plan living/dining which opens to the oversized terrace
- -Both bedrooms with built in robes, master bedroom with en-suite bathroom
- -Separate study, perfect for your work from home needs
- -Central bathroom with shower over bath and Euro Laundry
- -Split system heating and cooling in main living area and master bedroom