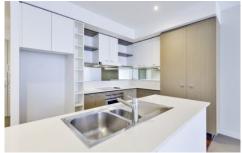

## APARTMENT FEATURES

- -Modern kitchen fitted with stone bench tops, abundance of cupboards and storage
- -Mirrored splashback and quality appliances, including electric cook top and Dishwasher
- -Open plan living/dining which opens to the oversized terrace
- -Both bedrooms with built in robes, master bedroom with en-suite bathroom
- -Separate study, perfect for your work from home needs
- -Central bathroom with shower over bath and Euro Laundry
- -Split system heating and cooling in main living area and master bedroom