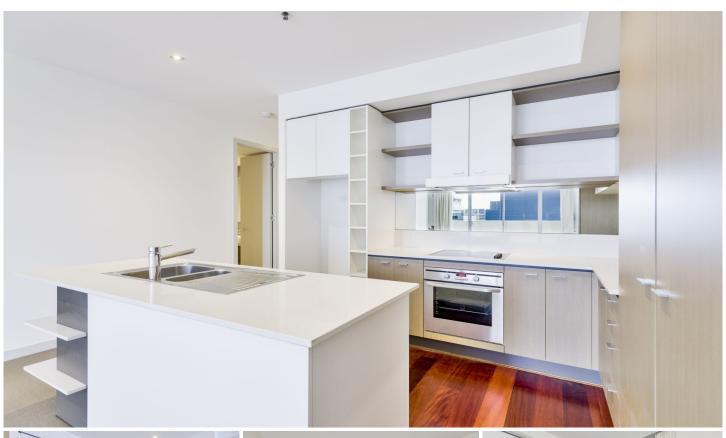

## APARTMENT FEATURES

- -Modern kitchen fitted with stone bench tops, abundance of cupboards and storage
- -Mirrored splashback and quality appliances, including electric cook top and Dishwasher
- -Open plan living/dining which opens to the oversized terrace
- -Both bedrooms with built in robes, master bedroom with en-suite bathroom
- -Separate study, perfect for your work from home needs
- -Central bathroom with shower over bath and Euro Laundry
- -Split system heating and cooling in main living area and master bedroom