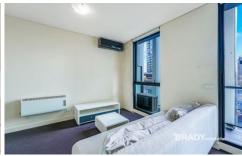

## Apartment features

- Kitchen with gas cooktop, microwave and fridge
- Master bedroom with double bed and built in robe
- Split system in lounge
- Euro laundry with washer and dryer
- Open plan living and dining with balcony access both lounge and kitchen area
- Gas included in the rent (Hot water & Gas cook top)
- Secure entry and intercom