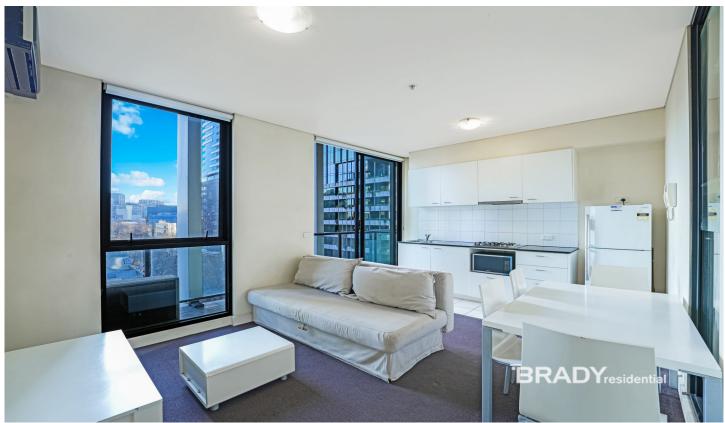

## 603/455 Elizabeth Street Melbourne VIC

This furnished spacious apartment in the CBD offers the ultimate location for a city life style. Within close proximity to public transport, universities, local markets and shopping centres.

## Apartment features

- Kitchen with gas cooktop, microwave and fridge
- Master bedroom with double bed and built in robe
- Split system in lounge
- Euro laundry with washer and dryer
- Open plan living and dining with balcony access both lounge and kitchen area
- Gas included in the rent (Hot water & Gas cook top)
- Secure entry and intercom