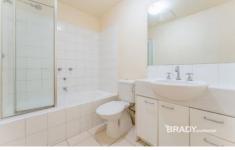

## Apartment features

- Kitchen with gas cooktop, microwave and fridge
- Master bedroom with double bed and built in robe
- Split system in lounge
- Euro laundry with washer and dryer
- Open plan living and dining with balcony access both lounge and kitchen area
- Gas included in the rent (Hot water & Gas cook top)
- Secure entry and intercom