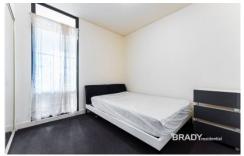

## Apartment features

- Kitchen with gas cooktop, microwave and fridge
- Master bedroom with double bed and built in robe
- Split system in lounge
- Euro laundry with washer and dryer
- Open plan living and dining with balcony access both lounge and kitchen area
- Gas included in the rent (Hot water & Gas cook top)
- Secure entry and intercom