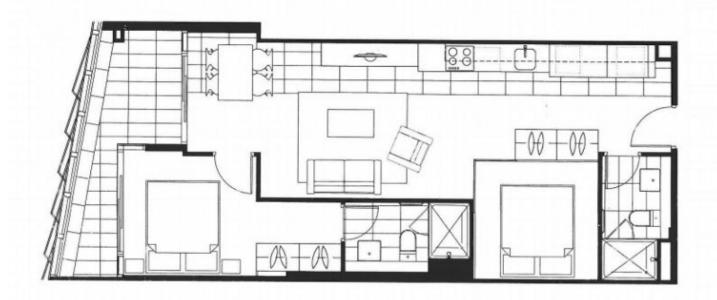

## 403/220 Spencer Street Melbourne VIC

If you long for the true enjoyment of city living, then this fully furnished two bedroom apartment will happily accommodate for you. Conveniently located close to public transport, Crown Complex, shopping centres, and local markets, this is a fantastic choice for you to start a new life in the city.

- Fully furnished apartment
- Secure entry via intercom
- Onsite building manager
- Open plan kitchen
- Stainless steel appliances in Kitchen area
- Two bedrooms with built-in robes
- Bathroom and ensuite
- European laundry