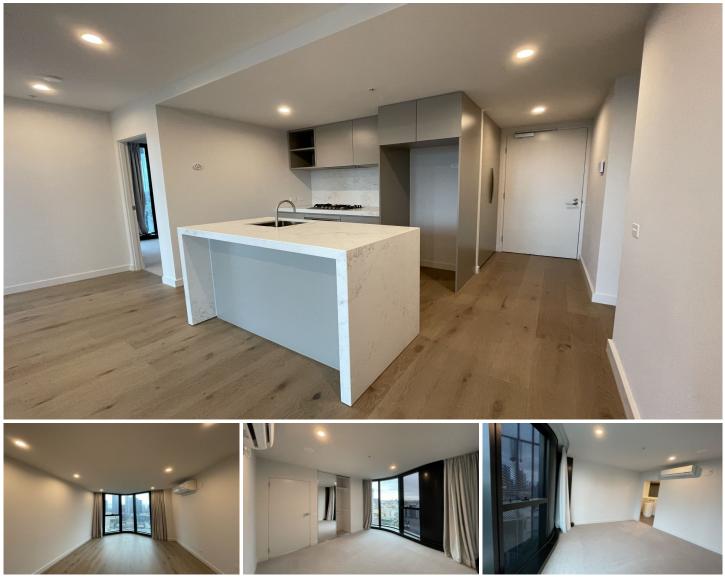

## 1908/371 Little Lonsdale Street Melbourne VIC

380 Melbourne elevates style, amenities and convenience to luxurious new heights. The unique interior and finish of this residential apartment with its clean lines, flowing spaces and sophisticated palette, has been inspired by the architecture of Elenberg Fraser. Perfectly situated in the retail heart of the CBD, with some of Melbourne's finest restaurants & cafes at your doorstep, with easy access to universities and public transport

Situated in the absolute heart of the CBD, this apartment features:

- Stylish and sleek kitchen with Miele appliances
- Spacious living area
- Two bedrooms with built in robes
- Two modern bathrooms with high-end finishes
- European laundry
- Heating and cooling (living area & bedrooms)