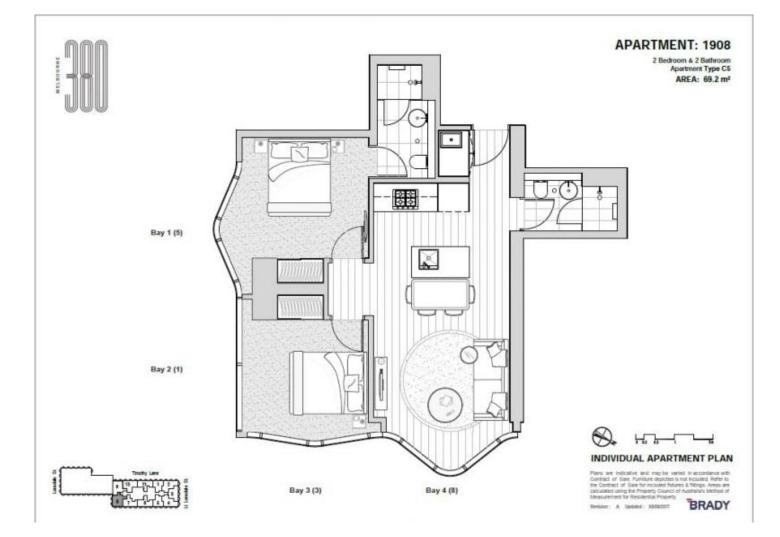

Situated in the absolute heart of the CBD, this apartment features:

- Stylish and sleek kitchen with Miele appliances
- Spacious living area
- Two bedrooms with built in robes
- Two modern bathrooms with high-end finishes
- European laundry
- Heating and cooling (living area & bedrooms)