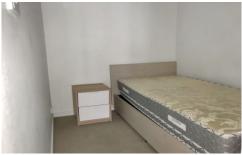

## Property features:

- Moderate size master bedroom
- Small second bedroom or study room
- Open plan kitchen
- Gas cook stove
- Bar fridge
- Dishwasher
- Natural light and built in wardrobes in bedrooms
- Split system reverse cycle cooling
- Video security intercom
- NBN ready