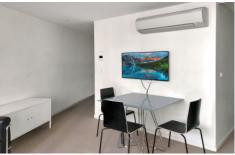

## Property features:

- Moderate size master bedroom
- Small second bedroom or study room
- Open plan kitchen
- Gas cook stove
- Bar fridge
- Dishwasher
- Natural light and built in wardrobes in bedrooms
- Split system reverse cycle cooling
- Video security intercom
- NBN ready