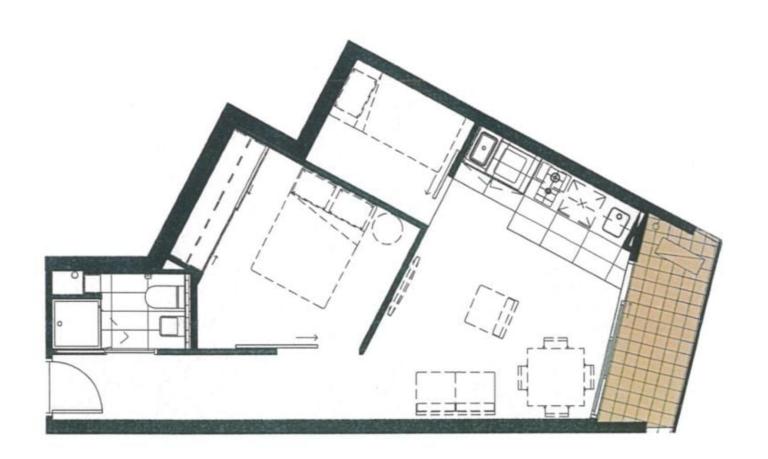

## 1006/243 Franklin Street Melbourne VIC

This lovely two-bedroom apartment is walking distance to the Queen Victoria Market as well as cafes, this is the ideal place to enjoy an inner-city lifestyle with everything at your doorstep.

## Property features:

- Moderate size master bedroom
- Small second bedroom or study room
- Open plan kitchen
- Gas cook stove
- Bar fridge
- Dishwasher
- Natural light and built in wardrobes in bedrooms
- Split system reverse cycle cooling
- Video security intercom
- NBN ready