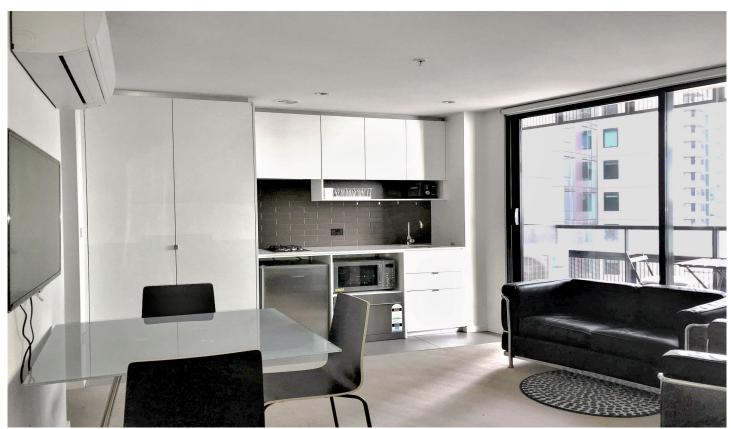

## 1006/243 Franklin Street Melbourne VIC

This lovely two-bedroom apartment is walking distance to the Queen Victoria Market as well as cafes, this is the ideal place to enjoy an inner-city lifestyle with everything at your doorstep.

## Property features:

- Moderate size master bedroom
- Small second bedroom or study room
- Open plan kitchen
- Gas cook stove
- Bar fridge
- Dishwasher
- Natural light and built in wardrobes in bedrooms
- Split system reverse cycle cooling
- Video security intercom
- NBN ready