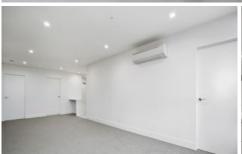

## Apartment features:

- Bedrooms with built in robes
- Well-appointed kitchen with Miele cooktop & oven
- Caesar stone bench tops and plenty of storage throughout the kitchen
- Split system heating/cooling in lounge
- Double glazed windows
- Open plan living and dining with balcony access
- European laundry with washing trough
- NBN ready