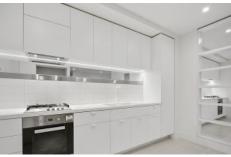

## Apartment features:

- Bedrooms with built in robes
- Well-appointed kitchen with Miele cooktop & oven
- Caesar stone bench tops and plenty of storage throughout the kitchen
- Split system heating/cooling in lounge
- Double glazed windows
- Open plan living and dining with balcony access
- European laundry with washing trough
- NBN ready