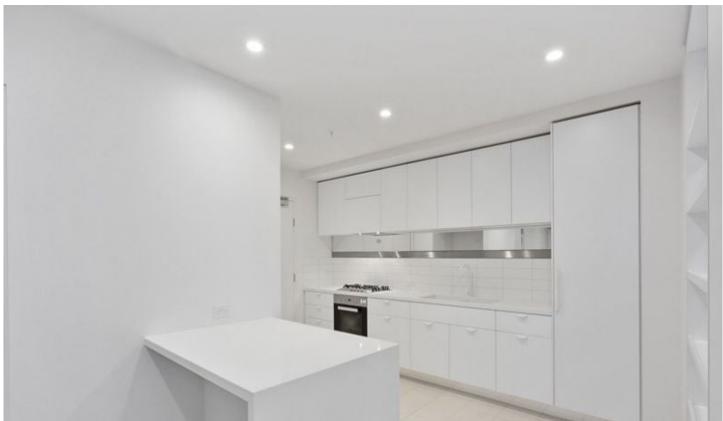

## Apartment features:

- Bedrooms with built in robes
- Well-appointed kitchen with Miele cooktop & oven
- Caesar stone bench tops and plenty of storage throughout the kitchen
- Split system heating/cooling in lounge
- Double glazed windows
- Open plan living and dining with balcony access
- European laundry with washing trough
- NBN ready