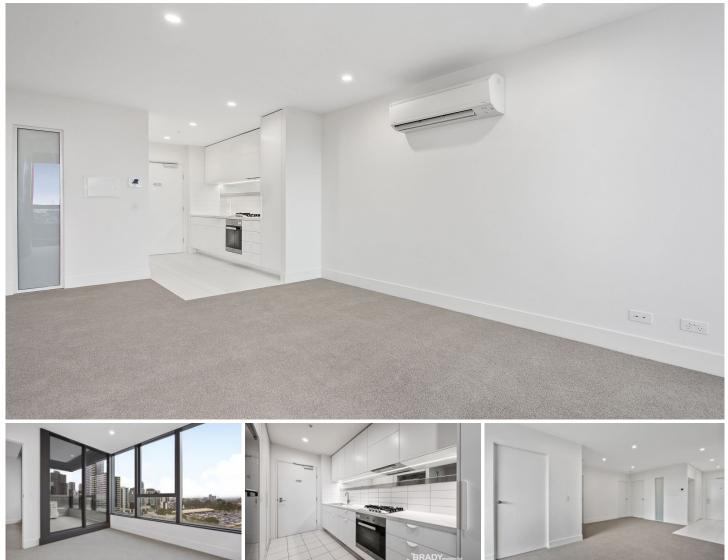

## 2405/500 Elizabeth Street Melbourne VIC

This 24th floor apartment is the perfect location for the ultimate lifestyle with unbeatable views of Melbourne right from your balcony. The property is ideally located close to Melbourne universities, local markets and shopping centres.

## Apartment features:

- Bedrooms with built in robes
- Well-appointed kitchen which cooktop & oven
- Caesar stone bench tops and plenty of storage throughout the kitchen
- Split system heating/cooling
- Double glazed windows
- Open plan living and dining with balcony access
- Euro laundry including a washing trough and with a washer provided!