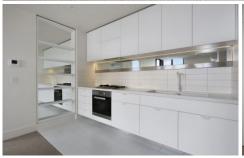

## Apartment features:

- Amazing city views from the apartment
- Miele stainless steel appliances
- Caesar stone bench tops
- Split system heating/cooling
- Double glazed windows
- NBN ready
- Balcony

For full version visit the website