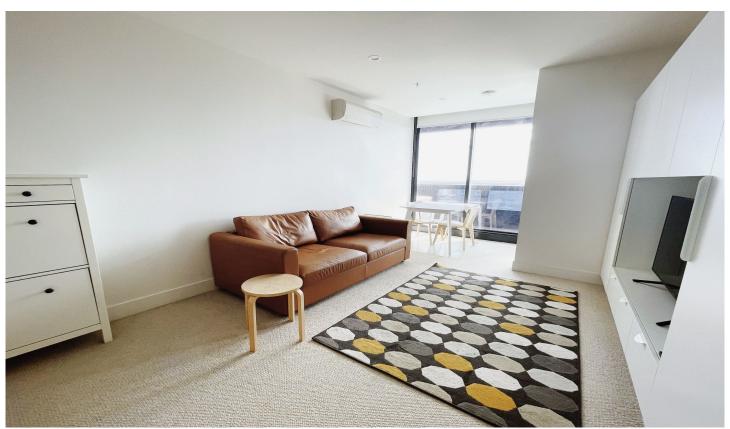

## 6402/500 Elizabeth Street Melbourne VIC

Perfectly located within Melbourne CBD, this 64th level apartment blends city living lifestyle and leisure, close to universities, local markets, shopping centres and public transport.

## Apartment features:

- Well-appointed modern kitchen with fridge & microwave included
- Caesar stone bench tops
- Breakfast bar
- Plenty of storage throughout the kitchen
- Open plan living and dining with balcony access
- Split system heating/cooling in the living area only
- Bedrooms with built in robes
- Modern bathroom