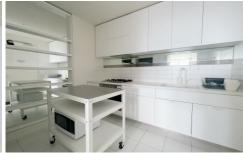

## Apartment features:

- Well-appointed modern kitchen with fridge & microwave included
- Caesar stone bench tops
- Breakfast bar
- Plenty of storage throughout the kitchen
- Open plan living and dining with balcony access
- Split system heating/cooling in the living area only
- Bedrooms with built in robes
- Modern bathroom