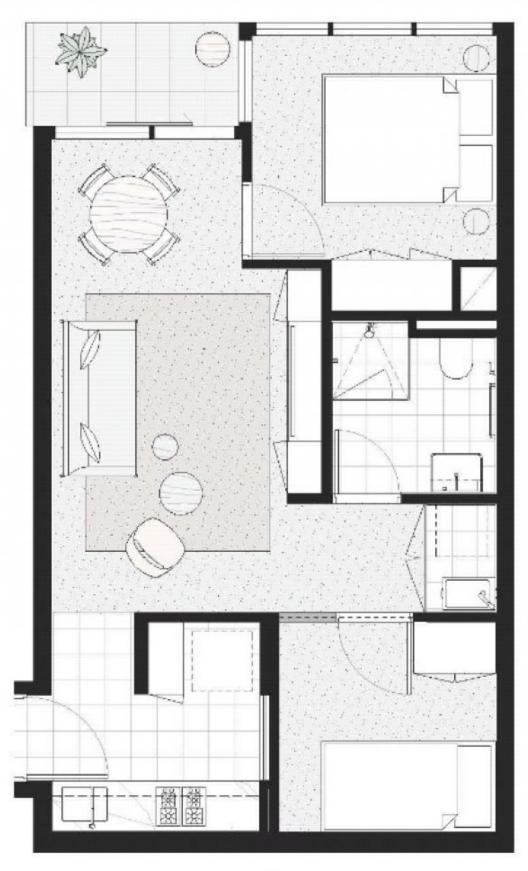

## 6402/500 Elizabeth Street Melbourne VIC

Perfectly located within Melbourne CBD, this 64th level apartment blends city living lifestyle and leisure, close to universities, local markets, shopping centres and public transport.

## Apartment features:

- Well-appointed modern kitchen with fridge & microwave included
- Caesar stone bench tops
- Breakfast bar
- Plenty of storage throughout the kitchen
- Open plan living and dining with balcony access
- Split system heating/cooling in the living area only
- Bedrooms with built in robes
- Modern bathroom