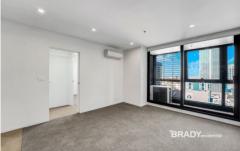

## Apartment features;

- Newly installed carpets throughout
- Kitchen with stone bench top, ample storage and Miele appliances
- Sizeable open plan living and dining area with access to a private balcony
- Three bedrooms, equipped with built in wardrobes
- Central bathroom and ensuite to master bedroom
- Split system heating/cooling in living room
- Gas included in rent (gas cooking and hot water)
- Security intercom