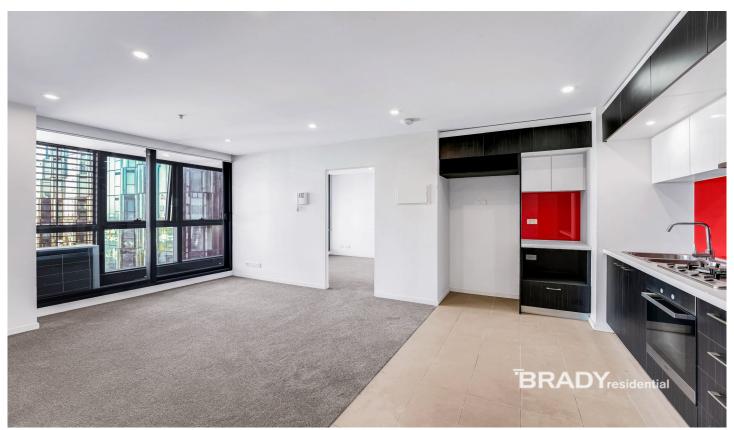

## 2101/8 Sutherland Street Melbourne VIC

Craving more space to stretch out and live your best life? This 3-bedroom, 2-bathroom apartment in Melbourne Star is your ticket to urban bliss. It's like having your cake and eating it too-if that cake was a spacious, bright, and airy apartment in the heart of the CBD!

## Apartment features;

- Newly installed carpets throughout
- Kitchen with stone bench top, ample storage and Miele appliances
- Sizeable open plan living and dining area with access to a private balcony
- Three bedrooms, equipped with built in wardrobes
- Central bathroom and ensuite to master bedroom
- Split system heating/cooling in living room
- Gas included in rent (gas cooking and hot water)
- Security intercom