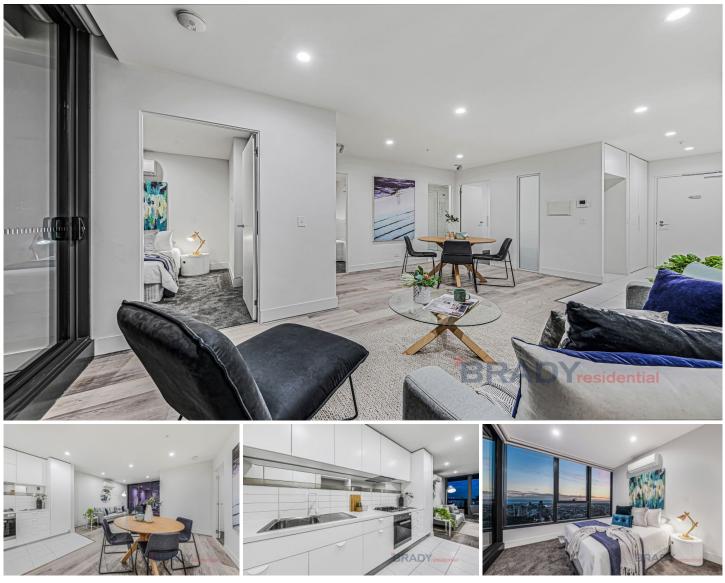

## 2205/500 Elizabeth Street Melbourne VIC

Features:

High and Bright: Situated on level 22, offering an abundance of natural light and sunshine.

Modern Kitchen: Equipped with a stone benchtop and ample storage space.

Luxurious Bathrooms: Fully tiled from floor to ceiling.

Stylish Flooring: Beautiful floorboards in the living and dining areas, with comfortable carpets in the bedrooms.

Premium Appliances: Featuring gas cooking and Miele appliances.

Versatile Balcony: A spacious, covered balcony perfect for year-round entertainment.

Energy Efficient: All double-glazed windows minimize noise and maximize energy efficiency.

Convenient Parking: Includes a dedicated car space under