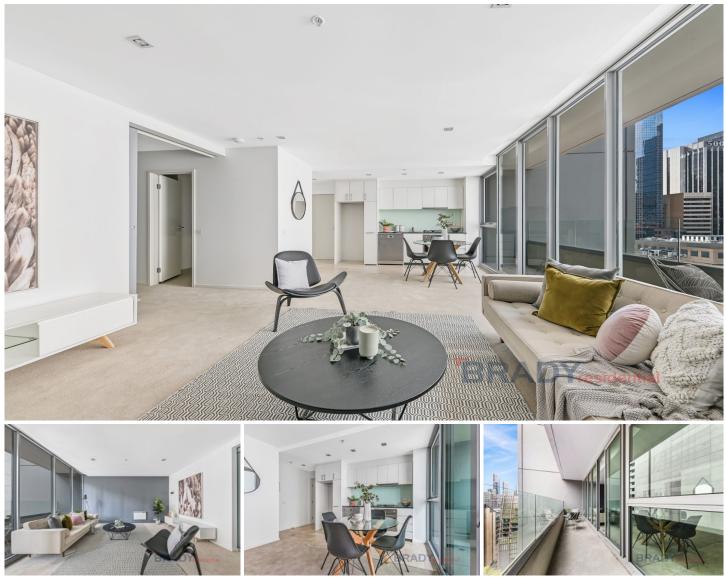

## **Apartment Features:**

Vacant for immediate occupation Easterly facing Expansive open plan lounge and dining area Beautiful floorboards Floor-to-ceiling windows allows plenty light into the apartment Vastly long and wide undercover balcony accessed via sliding door Stone bench tops, glass splash back Gas cooking New full-sized dishwasher Large bedroom features built in robes Bathroom with marble finishes