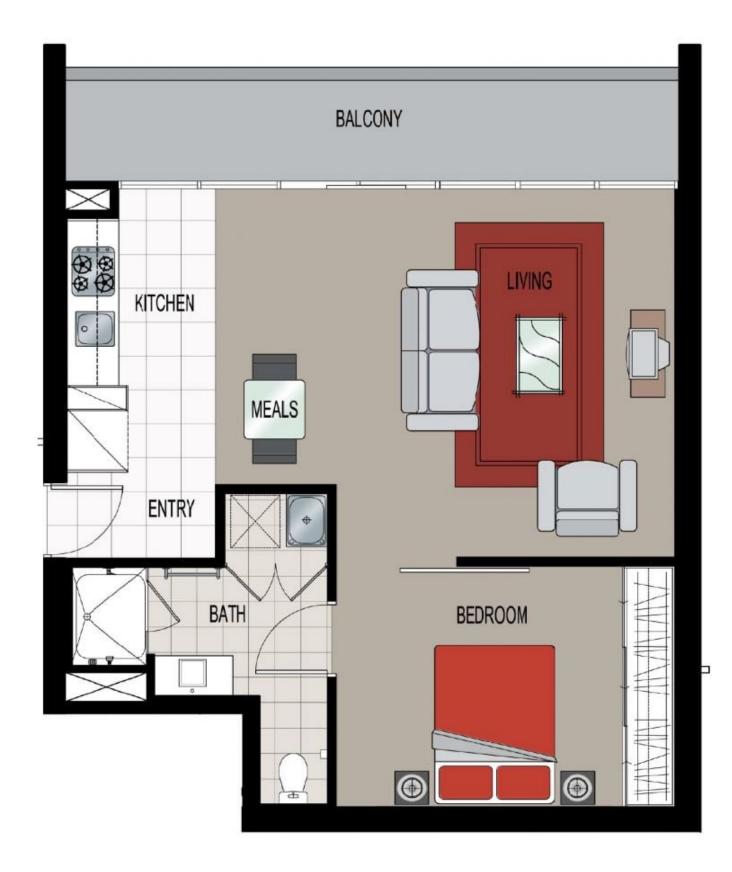

## **Apartment Features:**

Vacant for immediate occupation Easterly facing Expansive open plan lounge and dining area Beautiful floorboards Floor-to-ceiling windows allows plenty light into the apartment Vastly long and wide undercover balcony accessed via sliding door Stone bench tops, glass splash back Gas cooking New full-sized dishwasher Large bedroom features built in robes Bathroom with marble finishes