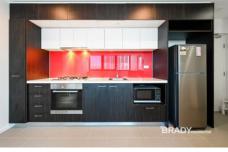

## Apartment features:

- Kitchen with stone benchtop, Miele cooking appliances and pantry
- Open plan living with balcony access
- Split system heating and cooling in living
- Double glazed and tinted windows
- Bathroom with quality finishes and fittings
- Fully furnished