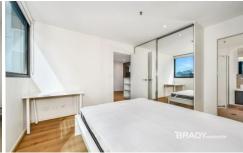

## 808/8 Sutherland Street Melbourne VIC

This wonderful fully furnished two-bedroom apartment at Melbourne Star building offers a convenient and desired choice of living. Ideally situated close to a number amenities including public transport, shops, restaurants and cafes.

## Apartment features:

- Kitchen with stone benchtop, Miele cooking appliances and pantry
- Open plan living with balcony access
- Split system heating and cooling in living
- Double glazed and tinted windows
- Bathroom with quality finishes and fittings
- Fully furnished