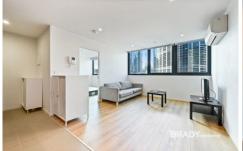

## Apartment features:

- Kitchen with stone benchtop, Miele cooking appliances and pantry
- Open plan living with balcony access
- Split system heating and cooling in living
- Double glazed and tinted windows
- Bathroom with quality finishes and fittings
- Fully furnished