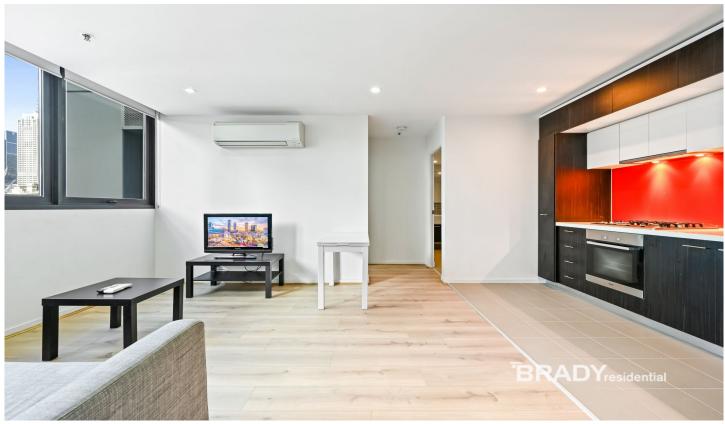

## 808/8 Sutherland Street Melbourne VIC

This wonderful fully furnished two-bedroom apartment at Melbourne Star building offers a convenient and desired choice of living. Ideally situated close to a number amenities including public transport, shops, restaurants and cafes.

## Apartment features:

- Kitchen with stone benchtop, Miele cooking appliances and pantry
- Open plan living with balcony access
- Split system heating and cooling in living
- Double glazed and tinted windows
- Bathroom with quality finishes and fittings
- Fully furnished