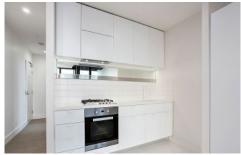

## Apartment features:

- Bedrooms with built in robes
- Well-appointed kitchen with Miele cooktop & oven
- Caesar stone bench tops
- Ample kitchen storage
- Split system heating/cooling in lounge
- Double glazed windows
- Open plan living and dining with balcony access
- Euro laundry with washer/dryer combo