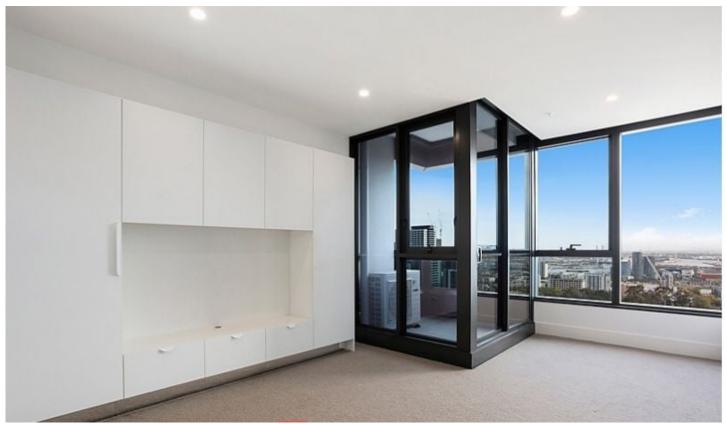

## 4306/500 Elizabeth Street Melbourne VIC

This 43rd floor apartment offers the perfect location for lifestyle and leisure with its unmatched location and amenities. Enjoy city views from both bedrooms with ample natural light. Within close proximity of public transport and walking distance to universities, shopping centres and local markets.

## Apartment features:

- Bedrooms with built in robes
- Well-appointed kitchen with Miele cooktop & oven
- Caesar stone bench tops
- Ample kitchen storage
- Split system heating/cooling in lounge
- Double glazed windows
- Open plan living and dining with balcony access
- Euro laundry with washer/dryer combo