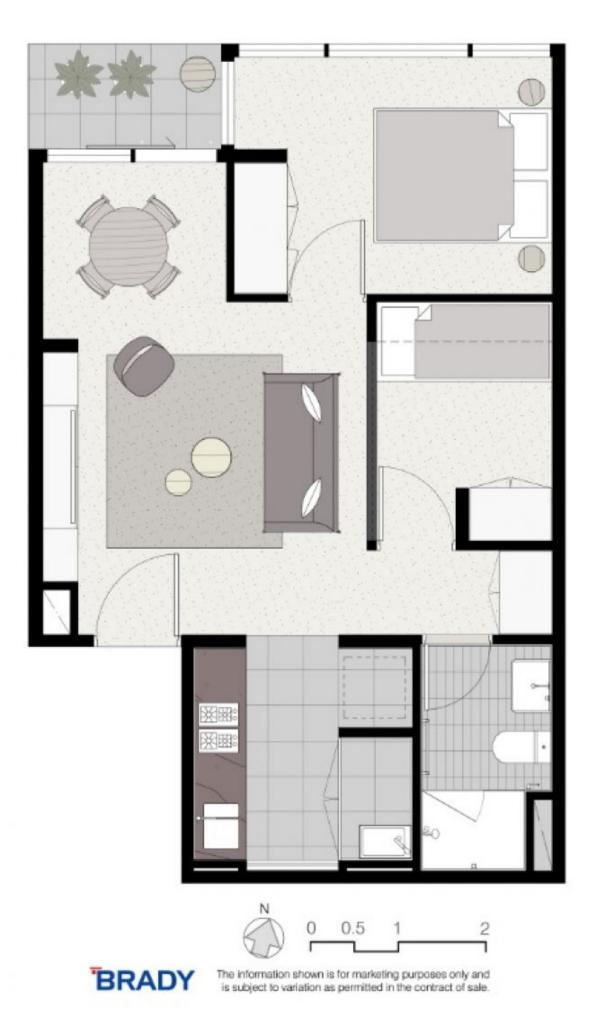

# 2 🍋 1 🚝

Type : Apartment

View : https://www.bradyresidential.com.au/lease/vic/inn er-city/melbourne/residential/apartment/8067259