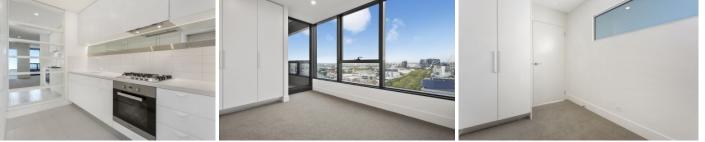

### Apartment features:

- Miele Stainless Steel appliances
- Fridge
- Dining set
- 3 seat couch
- Caesar stone bench tops
- Split system heating and cooling
- Double glazed windows