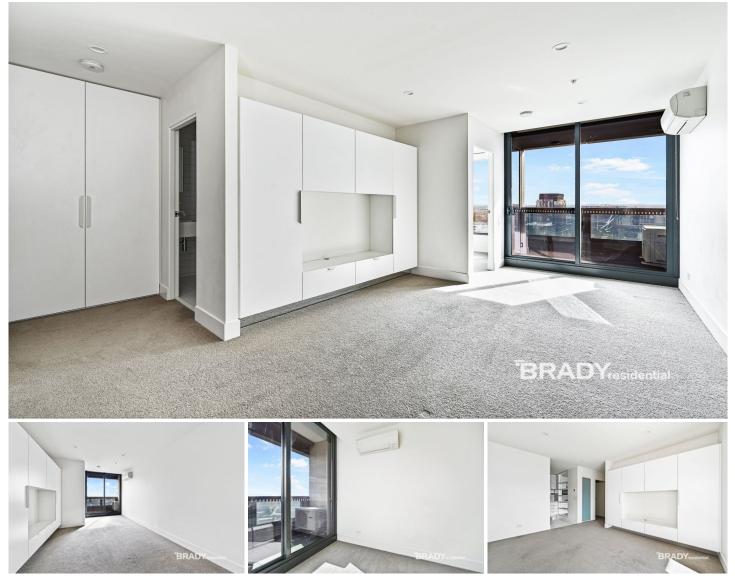

## 2301/500 Elizabeth Street Melbourne VIC

A lifestyle unrivalled in sophistication, convenience, luxury, choice and ideally situated in a coveted position in Melbourne's CBD, this two bedroom, one bathroom apartment offers an amazing balance of lifestyle and leisure.

## Apartment features:

- Amazing city views from the apartment
- Miele S/S appliances
- Caesar stone bench tops
- Split system heating and cooling
- Built-in tv cabinetry
- Double glazed windows
- NBN ready
- Built in wardrobes in all bedrooms
- Sparkling bathroom with quality finishes and fittings
- European laundry