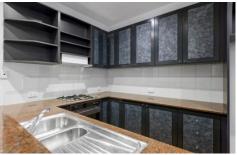

## Comprises:

- Spacious master bedroom with built-in robes.
- Split heating and cooling
- Spacious central Bathroom with shower over bathroom.
- Contemporary style kitchen with ample cupboard space.
- Blanco stainless steel gas appliances x 4 burners.
- Dishwasher
- Spacious open plan living room area with floor to ceiling windows.
- Carpets throughout the apartment.
- Security intercom and onsite Building Manager.