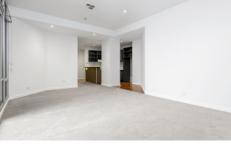

## Comprises:

- Spacious master bedroom with built-in robes.
- Split heating and cooling
- Spacious central Bathroom with shower over bathroom.
- Contemporary style kitchen with ample cupboard space.
- Blanco stainless steel gas appliances x 4 burners.
- Dishwasher
- Spacious open plan living room area with floor to ceiling windows.
- Carpets throughout the apartment.
- Security intercom and onsite Building Manager.