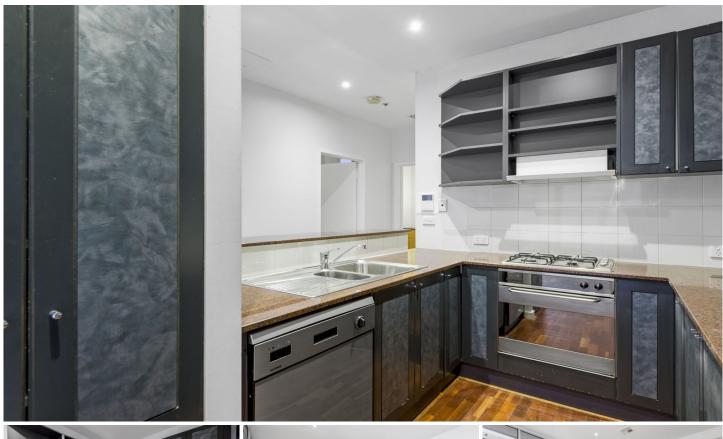

## Comprises:

- Spacious master bedroom with built-in robes.
- Split heating and cooling
- Spacious central Bathroom with shower over bathroom.
- Contemporary style kitchen with ample cupboard space.
- Blanco stainless steel gas appliances x 4 burners.
- Dishwasher
- Spacious open plan living room area with floor to ceiling windows.
- Carpets throughout the apartment.
- Security intercom and onsite Building Manager.