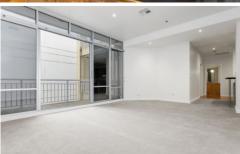

## Comprises:

- Spacious master bedroom with built-in robes.
- Split heating and cooling
- Spacious central Bathroom with shower over bathroom.
- Contemporary style kitchen with ample cupboard space.
- Blanco stainless steel gas appliances x 4 burners.
- Dishwasher
- Spacious open plan living room area with floor to ceiling windows.
- Carpets throughout the apartment.
- Security intercom and onsite Building Manager.