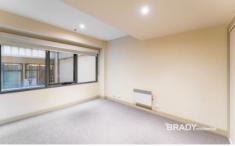

## Upstairs

- Spacious master bedroom with built-in robes
- Second bedroom with built-in robes
- Electrical wall heater in each room
- Spacious central bathroom with shower over bath
- New carpets in both common area and bedrooms