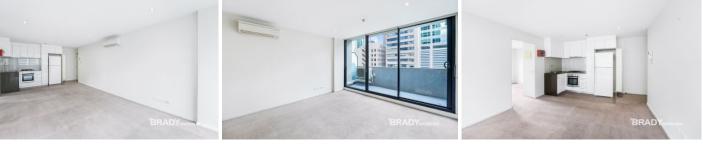

### **Apartment Features**

- Open plan living and dining with balcony access
- Modern kitchen with stainless steel appliances including fridge, Microwave and Oven
- Good sized bedroom complete with mirrored built-in robes
- Central bathroom with shower, toilet & vanity
- European laundry including washing machine and dryer
- Heating/Cooling in main living area.

### **Building Features:**

- Secure entrance and lift access
- Video intercom entry