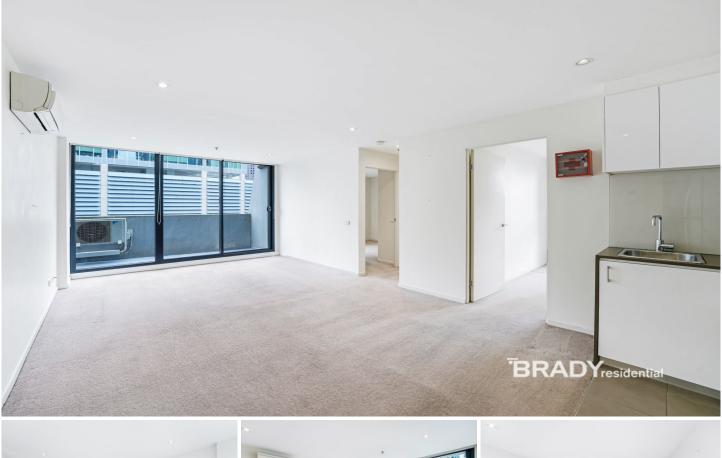

# 809/380 Little Lonsdale Street Melbourne VIC

This apartment offers open plan living in the ideal CBD location for your lifestyle and convenience.

### **Apartment Features**

- Open plan living and dining with balcony access
- Modern kitchen with stainless steel appliances including fridge, Microwave and Oven
- Good sized bedroom complete with mirrored built-in robes
- Central bathroom with shower, toilet & vanity
- European laundry including washing machine and dryer
- Heating/Cooling in main living area.