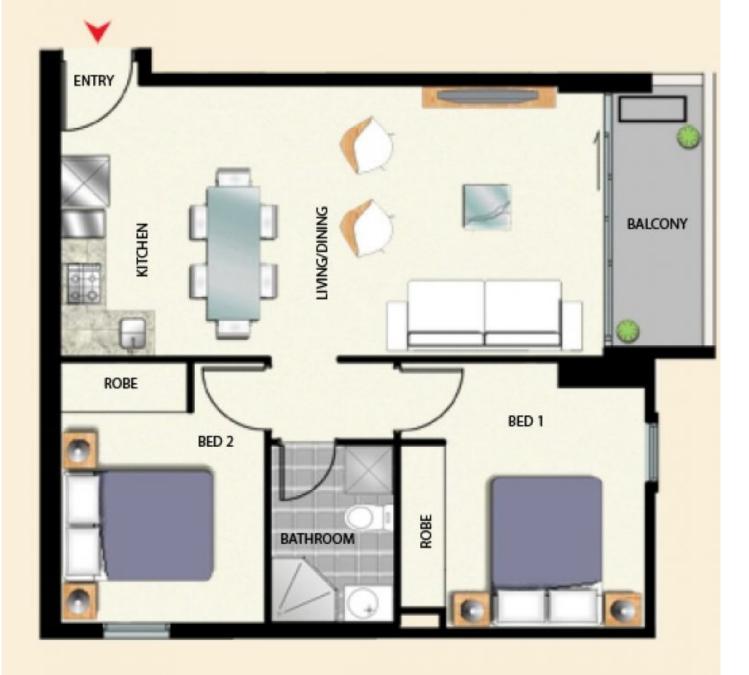

# APARTMENTS 809

| INTERNAL AREA | $= 58m^2$         |
|---------------|-------------------|
| BALCONY AREA  | = 5m <sup>2</sup> |
| TOTAL AREA    | $= 63m^2$         |