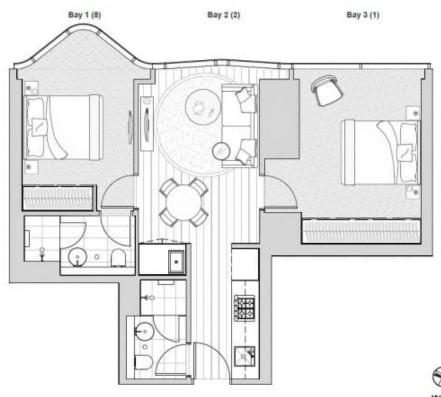

## APARTMENT: 2410 2 Bedroom & 2 Bathroom Apartment Type C10 AREA: 62.8 m<sup>2</sup>

| 15     | Testy Late |
|--------|------------|
| -      | FEFERER :  |
| - 6000 |            |

Plans are indicative and may be varied in accordance with Contract of Sale. Furniture depicited is not included, Refer to the Contract of Sale for included formars & Trings, Areas are calculated using the Property Council of Australia's Method of Macadiment for Recisionit (Foreign Terminal Newsion: & Update: EXELUSION BRADY