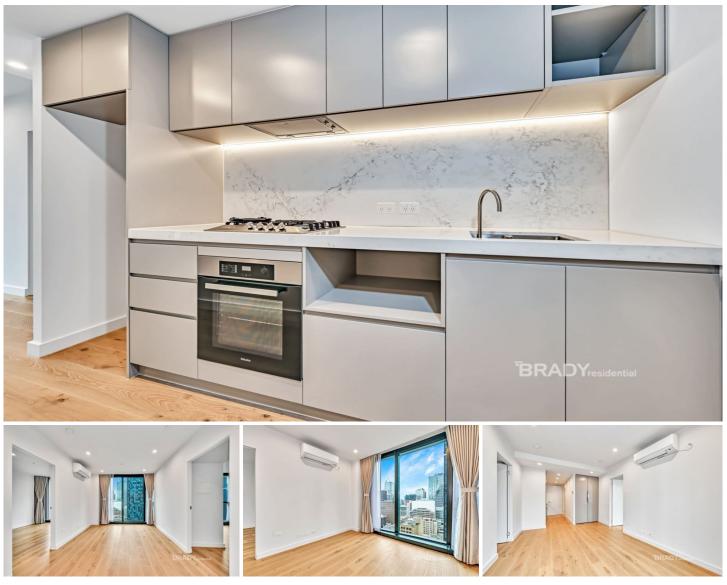

## 2410/371 Little Lonsdale Street Melbourne VIC

The unique interior and finish of this residential apartment with its clean lines, flowing spaces and sophisticated palette, has been inspired by the architecture of Elenberg Fraser. 380 Melbourne elevates style, amenity and convenience to luxurious new heights.

Situated in the absolute heart of the CBD, this apartment features:

- ? Stylish and sleek kitchen with Miele Appliances
- ? Spacious living dining area
- ? Two bedrooms with built in robes
- ? Two modern bathrooms with high-end finishes
- ? European laundry
- ? Heating and cooling (living area)
- ? Timber floors throughout
- ? Security intercom access
- ? Concierge service (specified hours)