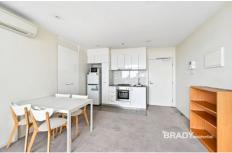

- Spacious, open plan living and dining area
- Modern central kitchen with pull out pantry, stone bench top and glass splashback
- Leading off the living area is a good size balcony
- Generous sized bedrooms comes complete with mirrored built in robes
- High security video intercom access
- Indoor heated pool and gymnasium facilities
- Secure parking