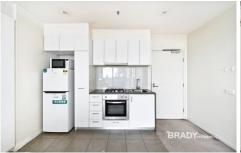

- Spacious, open plan living and dining area
- Modern central kitchen with pull out pantry, stone bench top and glass splashback
- Leading off the living area is a good size balcony
- Generous sized bedrooms comes complete with mirrored built in robes
- High security video intercom access
- Indoor heated pool and gymnasium facilities
- Secure parking