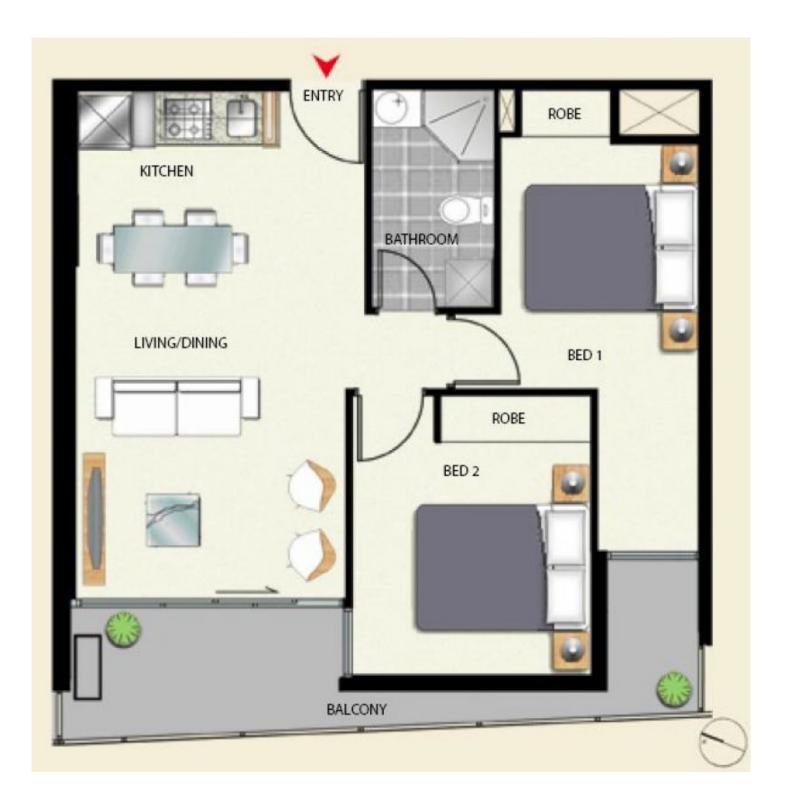

## 2807/380 Little Lonsdale Street Melbourne VIC

Come home to an apartment located on the 28th floor with spectacular Melbourne City skyline views. Boasting natural light, a convenient location, ample space, and security, this two bedroom, one bathroom, fully furnished apartment has it all!

- Spacious, open plan living and dining area
- Modern central kitchen with pull out pantry, stone bench top and glass splashback
- Leading off the living area is a good size balcony
- Generous sized bedrooms comes complete with mirrored built in robes
- High security video intercom access
- Indoor heated pool and gymnasium facilities
- Secure parking