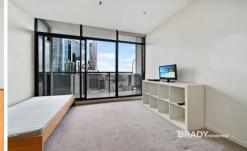

## 2807/380 Little Lonsdale Street Melbourne VIC

Come home to an apartment located on the 28th floor with spectacular Melbourne City skyline views. Boasting natural light, a convenient location, ample space, and security, this two bedroom, one bathroom, fully furnished apartment has it all!

- Spacious, open plan living and dining area
- Modern central kitchen with pull out pantry, stone bench top and glass splashback
- Leading off the living area is a good size balcony
- Generous sized bedrooms comes complete with mirrored built in robes
- High security video intercom access
- Indoor heated pool and gymnasium facilities
- Secure parking