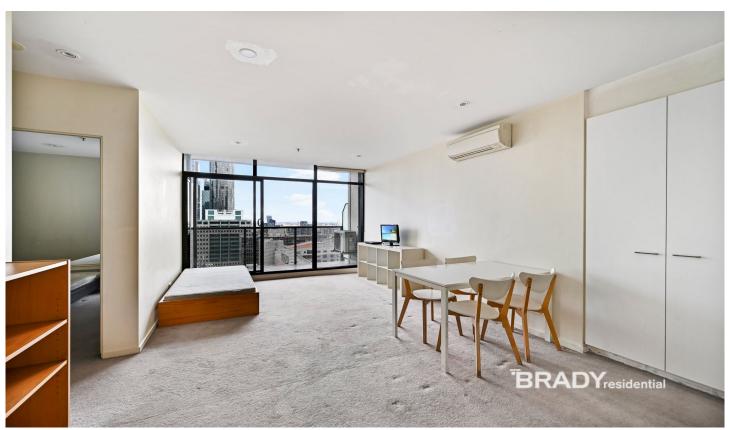

## 2807/380 Little Lonsdale Street Melbourne VIC

Come home to an apartment located on the 28th floor with spectacular Melbourne City skyline views. Boasting natural light, a convenient location, ample space, and security, this two bedroom, one bathroom, fully furnished apartment has it all!

- Spacious, open plan living and dining area
- Modern central kitchen with pull out pantry, stone bench top and glass splashback
- Leading off the living area is a good size balcony
- Generous sized bedrooms comes complete with mirrored built in robes
- High security video intercom access
- Indoor heated pool and gymnasium facilities
- Secure parking