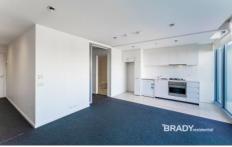

#### Apartment features;

- Kitchen with stone benchtop, cooking appliances and pantry
- Open plan living with balcony access
- Living room with split system
- GAS included
- Bathroom with quality finishes and fittings
- Dishwasher