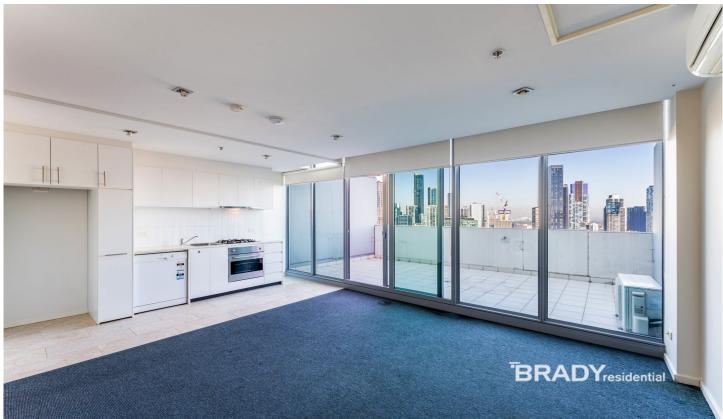

## 2809/8 Downie Street Melbourne VIC

This lovely one-bedroom apartment at Eifel building offers a desired choice of living and great level of convenience and gorgeous views.

#### Apartment features;

- Kitchen with stone benchtop, cooking appliances and pantry
- Open plan living with balcony access
- Living room with split system
- GAS included
- Bathroom with quality finishes and fittings
- Dishwasher