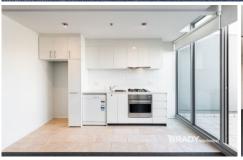

#### Apartment features;

- Kitchen with stone benchtop, cooking appliances and pantry
- Open plan living with balcony access
- Living room with split system
- GAS included
- Bathroom with quality finishes and fittings
- Dishwasher