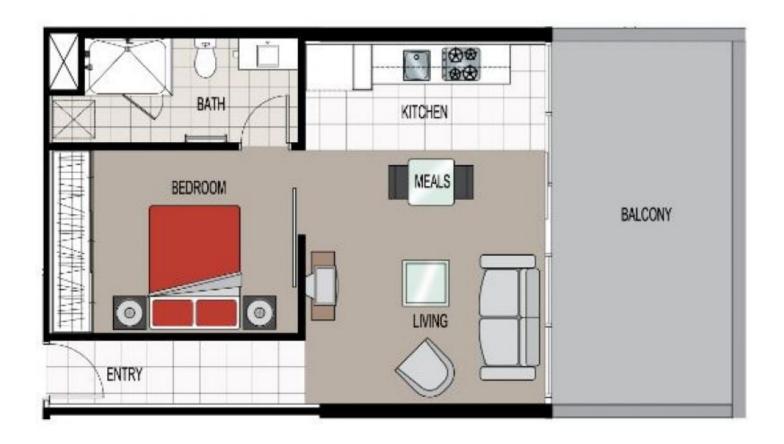

## 2809/8 Downie Street Melbourne VIC

This lovely one-bedroom apartment at Eifel building offers a desired choice of living and great level of convenience and gorgeous views.

#### Apartment features;

- Kitchen with stone benchtop, cooking appliances and pantry
- Open plan living with balcony access
- Living room with split system
- GAS included
- Bathroom with quality finishes and fittings
- Dishwasher