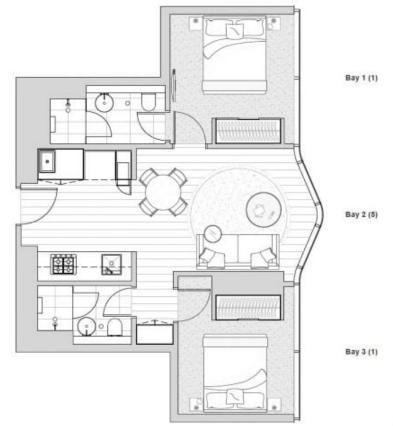

## **APARTMENT: 4003**

2 Bedroom & 2 Bathroom Apartment Type C3 AREA: 62.3 m²

## INDIVIDUAL APARTMENT PLAN

Plans are Indicative and may be varied in accordance with Covinant of Sale Furniture depicted in not included. Refer to the Contract of Sale for included fortures & Britispe. American exact outsided using the Property Council of Australia's Method of Measurement for Brainderfall Property Servision: A lighthed: ERRISORT BRADY