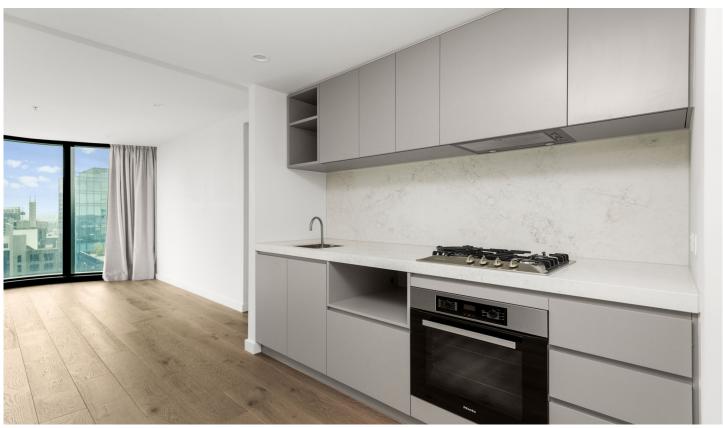

Situated in the absolute heart of the CBD, this apartment features;

- Stylish and sleek kitchen with Miele Appliances
- Spacious living dining area
- Two bedrooms with built in robes
- Two modern bathrooms with high-end finishes
- European laundry
- Heating and cooling (living area)
- Timber floors
- Security intercom access
- Concierge service (specified hours)