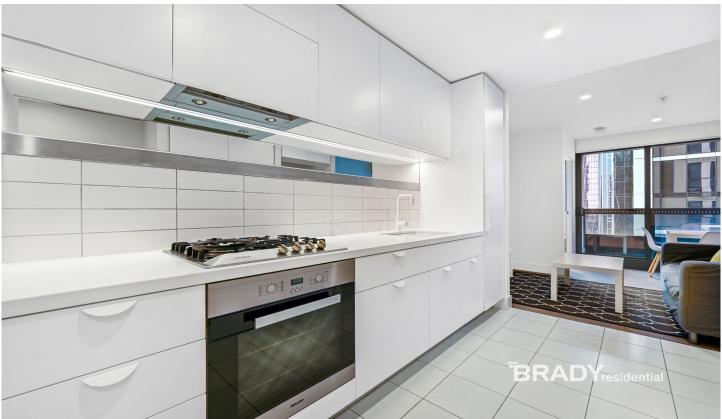

## 3009/500 Elizabeth Street Melbourne VIC

This apartment comes with some furnishings making it ready for someone to bring additional belonging to create a home.

Apartment features;

- -Open plan living and dining
- -Miele cook top and oven
- -Caesar stone bench tops and plenty of storage throughout the kitchen
- -Split system heating/cooling
- -Double glazed windows
- -Balcony to enjoy the amazing city views
- -Euro laundry
- -NBN ready
- -Please note this building has an embedded network for