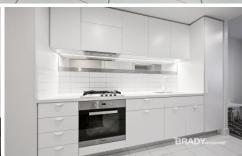

## 3009/500 Elizabeth Street Melbourne VIC

This apartment comes with some furnishings making it ready for someone to bring additional belonging to create a home.

Apartment features;

- -Open plan living and dining
- -Miele cook top and oven
- -Caesar stone bench tops and plenty of storage throughout the kitchen
- -Split system heating/cooling
- -Double glazed windows
- -Balcony to enjoy the amazing city views
- -Euro laundry
- -NBN ready
- -Please note this building has an embedded network for