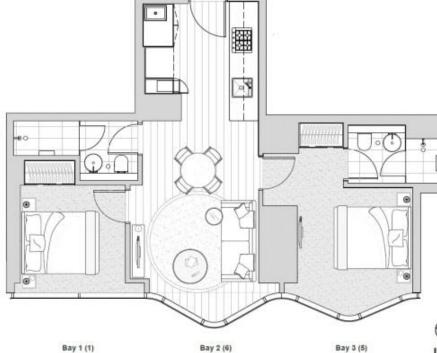

## **APARTMENT: 3406**

2 Bedroom & 2 Bathroom Apartment Type C1 AREA: 60.7 m²

# INDIVIDUAL APARTMENT PLAN

Plans are indicative and may be varied in accordance with Compost of Sale. Fundame depicted in not included, Refer to the Contract of Sale for included finance of Bittage. American colorated using the Property Council of Australia's Method of Miscurscient Residential Property Miscurscient Residential Property Revision: A Optitud . \$383,0017 BRADY