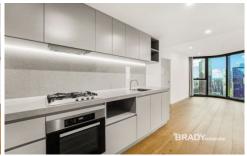

Situated in the absolute heart of the CBD, this apartment features;

- ? Stylish and sleek kitchen with Miele Appliances
- ? Two bedrooms with built in robes
- ? Two modern bathrooms with high-end finishes
- ? European laundry
- ? Heating and cooling (living area)
- ? Timber floors
- ? Security intercom access
- ? Concierge service (specified hours)