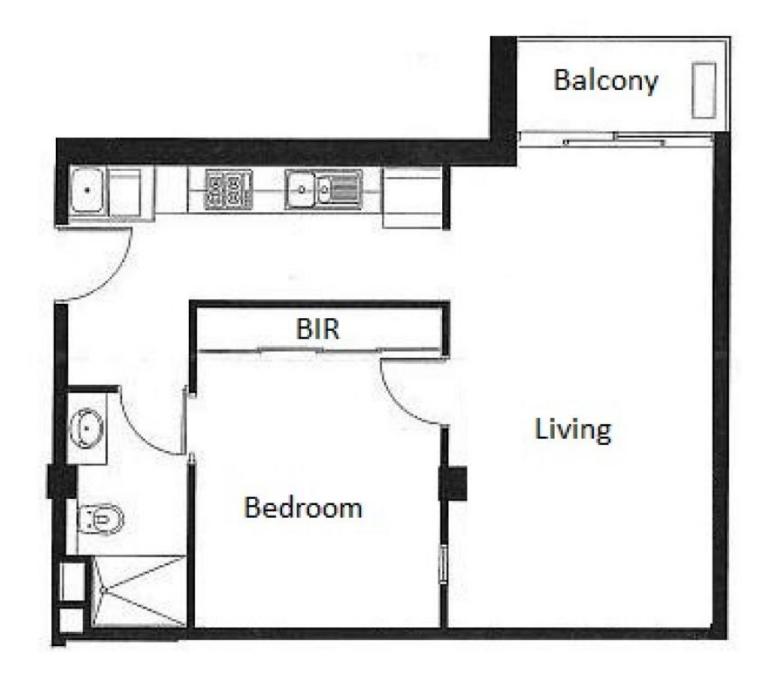

## Comprises:

- Contemporary style kitchen with stainless steel Blanco appliances

- Spacious bedroom with large built-in robes and access to bathroom.
- Floor to ceiling windows throughout main living area
- Large open plan living with timber floorboards.
- Reverse cycle heating and cooling in the living area.
- Euro laundry
- Master bedroom with built in robe and timber floors.
- Outdoor balcony
- Security intercom and onsite Building Manager.