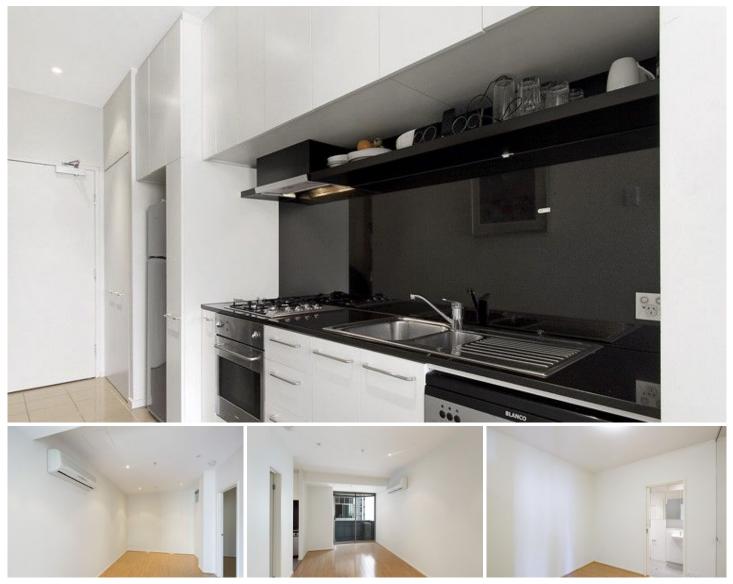

## Comprises:

- Contemporary style kitchen with stainless steel Blanco appliances

- Spacious bedroom with large built-in robes and access to bathroom.
- Floor to ceiling windows throughout main living area
- Large open plan living with timber floorboards.
- Reverse cycle heating and cooling in the living area.
- Euro laundry
- Master bedroom with built in robe and timber floors.
- Outdoor balcony
- Security intercom and onsite Building Manager.