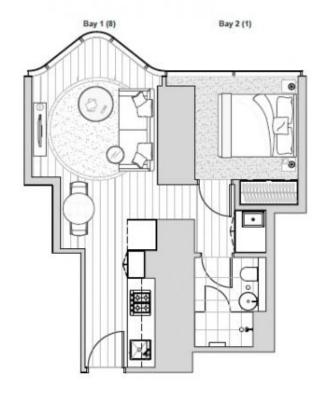

### **APARTMENT: 2201**

1 Bedroom & 1 Bathroom Apartment Type A1 AREA: 40.9 m²

## INDIVIDUAL APARTMENT PLAN

Plans are indicative and may be varied in accordance with Contract of Stein Furniture depicted in not included. Refer to the Contract of Stein Furniture depicted in not included. Refer to the Contract of Stein Furniture in Stein American calculated using the Property Council of Australia's Method of Measurement for Residential Property Stein Stein Council Co