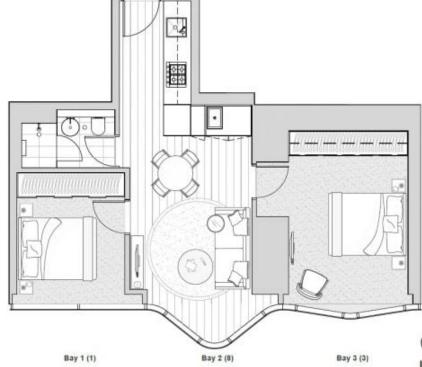

## **APARTMENT: 3207**

2 Bedroom & 1 Bathroom Apartment Type B2 AREA: 59.7 m²

# INDIVIDUAL APARTMENT PLAN

Plans are indicable and may be varied in accordance with Contract of Sale Furniture depicted in not included. Refer to the Contract of Sale for included fitures 8 things. Amous are calculated using the Property Council of Australia's Method of Measurement for Residential Reporty Sales Sal