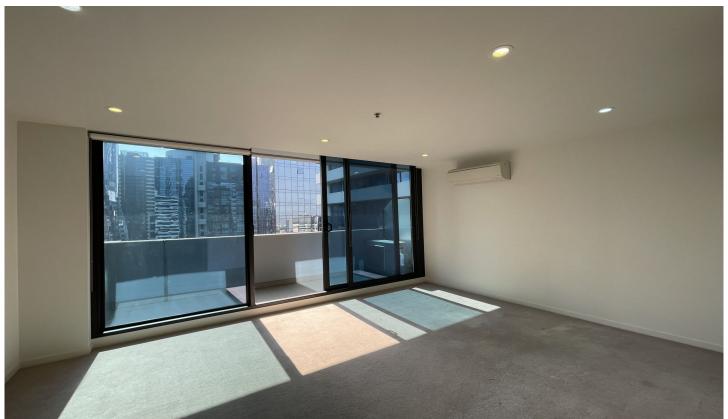

#### Apartment features:

- Kitchen with stone benchtop, Miele cooking appliances and pantry
- Open plan living and dining area with balcony access
- Split system heating/cooling in living
- Bathroom with quality finishes and fittings
- Double glazed and tinted windows
- GAS included