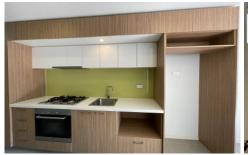

#### Apartment features:

- Kitchen with stone benchtop, Miele cooking appliances and pantry
- Open plan living and dining area with balcony access
- Split system heating/cooling in living
- Bathroom with quality finishes and fittings
- Double glazed and tinted windows
- GAS included