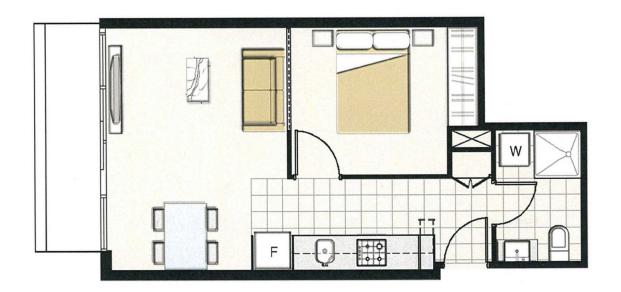

#### ONE BEDROOM APARTMENT AT MELBOURNE SKY

This delightful unfurnished one bedroom apartment at Melbourne Sky building is definitely your preferred choice of living.

#### Apartment features:

- Kitchen with stone benchtop, Miele cooking appliances and pantry
- Open plan living and dining area with balcony access
- Split system heating/cooling in living
- Bathroom with quality finishes and fittings
- Double glazed and tinted windows
- GAS included