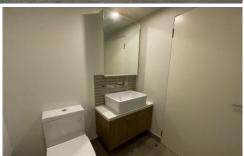

#### Apartment features:

- Kitchen with stone benchtop, Miele cooking appliances and pantry
- Open plan living and dining area with balcony access
- Split system heating/cooling in living
- Bathroom with quality finishes and fittings
- Double glazed and tinted windows
- GAS included