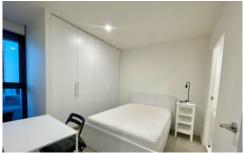

## Apartment features:

- Bedrooms with built in robes
- Well-appointed kitchen which includes Miele branded cooktop & oven
- Caesar stone bench tops and plenty of storage throughout the kitchen
- Split system heating/cooling in lounge
- Double glazed windows
- Open plan living and dining with Balcony access