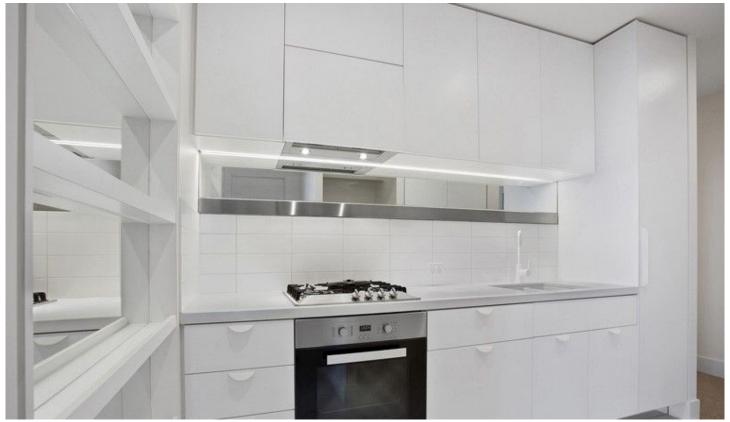

## Apartment features:

- Bedrooms with built in robes
- Well-appointed kitchen which includes Miele branded cooktop & oven
- Caesar stone bench tops and plenty of storage throughout the kitchen
- Split system heating/cooling in lounge
- Double glazed windows
- Open plan living and dining with Balcony access