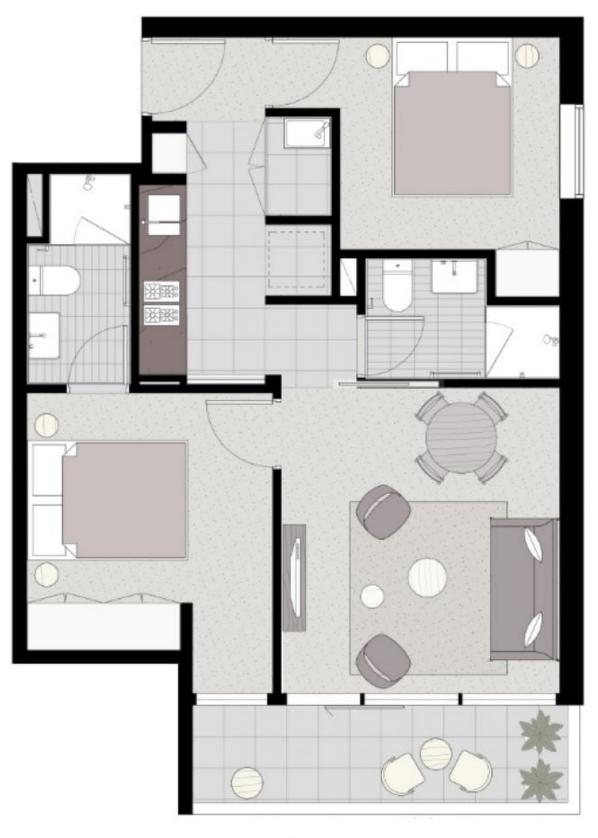

## 4510/500 Elizabeth Street Melbourne VIC

ENJOY THE CITY LIFESTYLE WITH THIS FURNISHED TWO BEDROOM APARTMENT

Located on the 45th floor, this apartment gives you the perfect location for lifestyle and leisure in Melbourne CBD.

## Apartment features:

- Bedrooms with built in robes
- Well-appointed kitchen which includes Miele branded cooktop & oven
- Caesar stone bench tops and plenty of storage throughout the kitchen
- Split system heating/cooling in lounge
- Double glazed windows
- Open plan living and dining with Balcony access