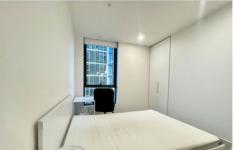

## Apartment features:

- Bedrooms with built in robes
- Well-appointed kitchen which includes Miele branded cooktop & oven
- Caesar stone bench tops and plenty of storage throughout the kitchen
- Split system heating/cooling in lounge
- Double glazed windows
- Open plan living and dining with Balcony access