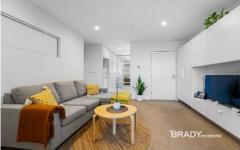

Expansive Windows: Large wall of windows in the living room and master bedroom

Modern Kitchen: Equipped with a stone benchtop and

2 🔼 1 🖳

**Type**: Apartment

**Price**: \$450,000 - \$480,000

**View**: https://www.bradyresidential.com.au/sale/vic/inne r-city/melbourne/residential/apartment/8039130