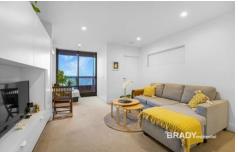

Expansive Windows: Large wall of windows in the living room and master bedroom

Modern Kitchen: Equipped with a stone benchtop and

2 🔼 1 🖳

**Type**: Apartment

**Price**: \$450,000 - \$480,000

**View**: https://www.bradyresidential.com.au/sale/vic/inne r-city/melbourne/residential/apartment/8039130