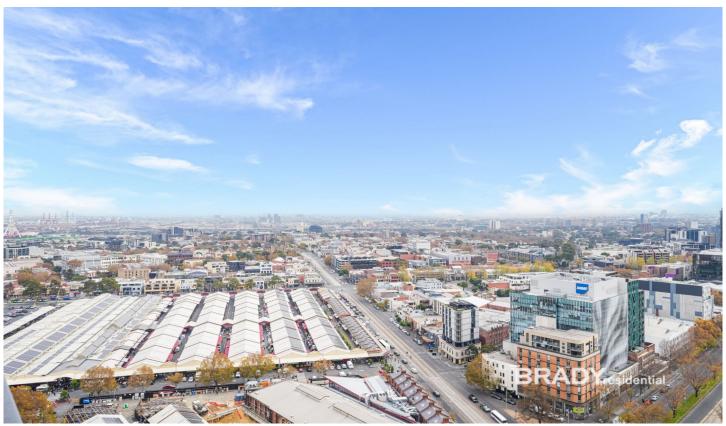

## Features:

Northerly Facing: Full of sun, light, and breathtaking views Abundant Natural Light: Illuminates the living area, dining space, and master bedroom

Stunning Urban and City Views: Enjoy the vibrant cityscape from your home

Expansive Windows: Large wall of windows in the living room and master bedroom

Modern Kitchen: Equipped with a stone benchtop and

2 🔼 1 🖳

**Type**: Apartment

**Price**: \$450,000 - \$480,000

**View**: https://www.bradyresidential.com.au/sale/vic/inne r-city/melbourne/residential/apartment/8039130