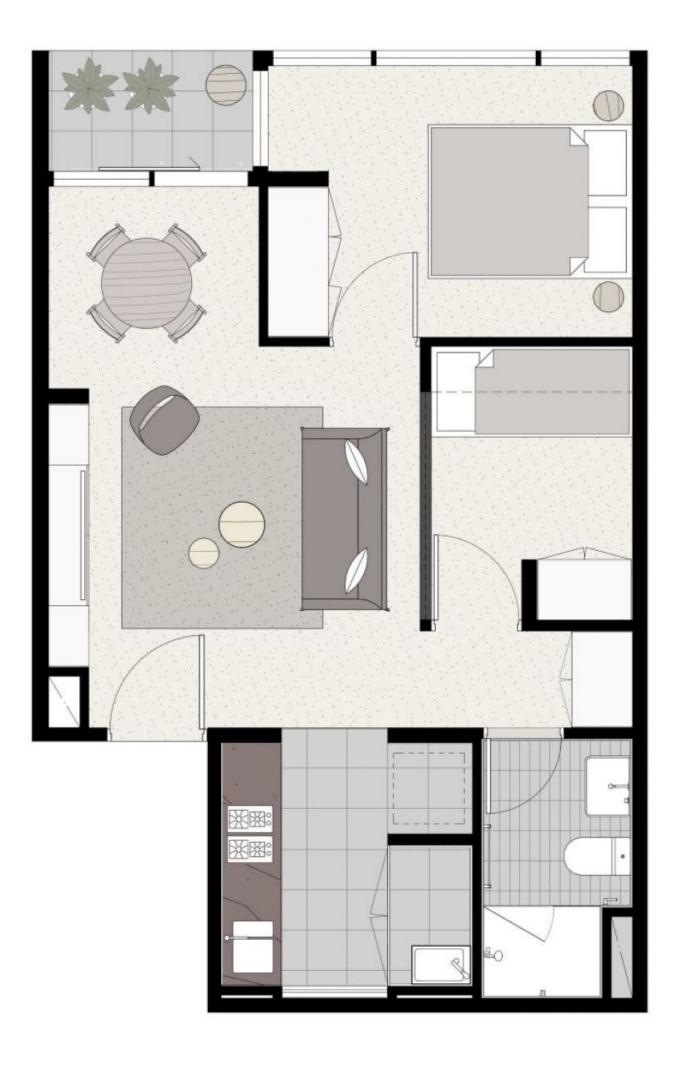

## 2512/500 Elizabeth Street Melbourne VIC

All offers must be submitted by 2pm on September 24, 2024

Experience luxury living with stunning views and top-notch amenities, all in the heart of the city!

## Features:

Northerly Facing: Full of sun, light, and breathtaking views Abundant Natural Light: Illuminates the living area, dining space, and master bedroom

Stunning Urban and City Views: Enjoy the vibrant cityscape from your home

Expansive Windows: Large wall of windows in the living room and master bedroom

Modern Kitchen: Equipped with a stone benchtop and

2 🔼 1 🖳

**Type**: Apartment

**Price**: \$450,000 - \$480,000

**View**: https://www.bradyresidential.com.au/sale/vic/inne r-city/melbourne/residential/apartment/8039130