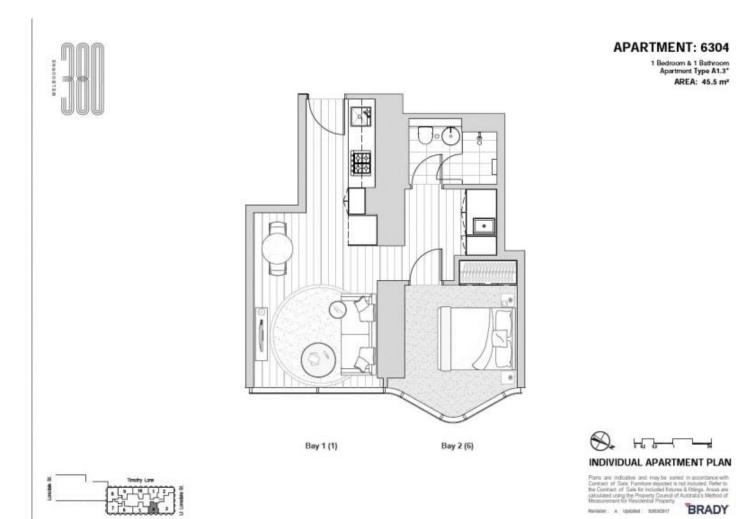

Situated in the absolute heart of the CBD, this apartment features;

- ? Stylish and sleek kitchen with Miele Appliances
- ? One bedroom with built in robes
- ? Modern bathroom with high-end finish
- ? European laundry
- ? Heating and cooling (living area)
- ? Timber floors