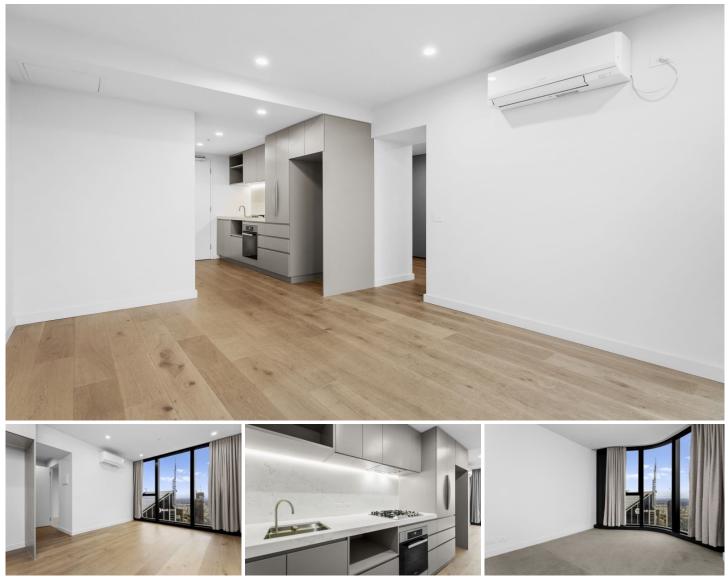

## 6304/371 Little Lonsdale Street Melbourne VIC

The unique interior and finish of this residential apartment with its clean lines, flowing spaces and sophisticated palette, has been inspired by the architecture of Elenberg Fraser. 380 Melbourne elevates style, amenity and convenience to luxurious new heights.

Situated in the absolute heart of the CBD, this apartment features;

- ? Stylish and sleek kitchen with Miele Appliances
- ? One bedroom with built in robes
- ? Modern bathroom with high-end finish
- ? European laundry
- ? Heating and cooling (living area)
- ? Timber floors