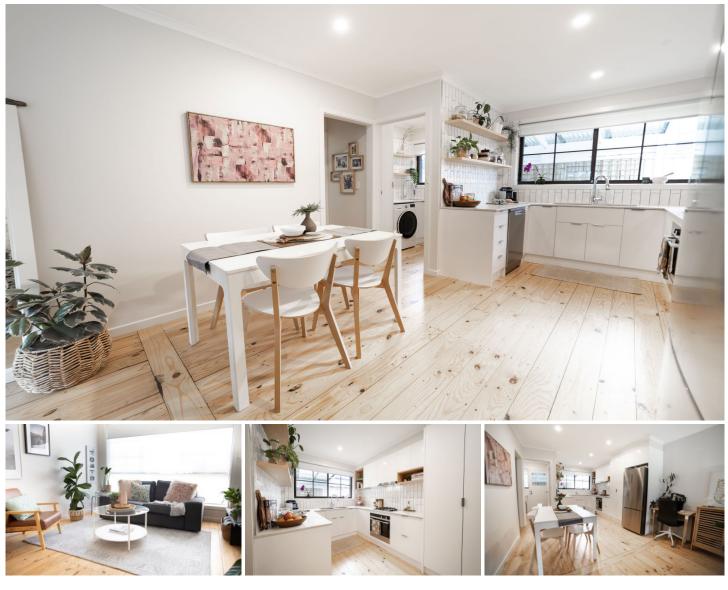

## 4/15-17 Watt Street Airport West VIC

Set in a small boutique block of 5 units this recently renovated unit is in immaculate condition throughout. This property is a stand out! Comprises; entrance hall, generous living and dining area, modern kitchen with gas cooking, dishwasher, marble benchtops and ample cupboard space. Two bedrooms, both with built in robes, central bathroom with oversized shower, large bath, vanity and separate toilet. Separate laundry with storage. Large rear private courtyard, undercover entertaining area and single car garage with remote access. Other highlights include: floorboards throughout, linen cupboard, reverse cycle heating and cooling, roller shutter blinds. Walking distance to Fullarton Road buses and Matthews Avenue trams, local parks and playgrounds, popular schools, as well as easy access to Keilor Road cafes, restaurants and