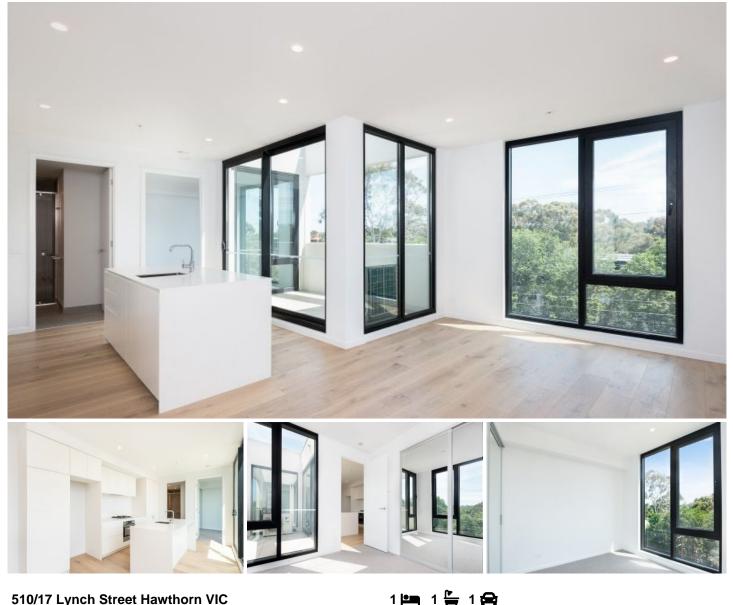

## 510/17 Lynch Street Hawthorn VIC

Let lifestyle take centre stage and enjoy the convenience at your doorstep! Situated on Lynch Street which is just a short walk to all the amazing attractions along Glenferrie Road, this smart and modern one bedroom apartment makes the most of relaxed space and quality contemporary finishes. Close to Glenferrie Train Station and not far from Swinburne University, Methodist Ladies' College, Trams 16 and 75.

- Open living area with split system air conditioning.
- One bedroom with mirror built in robes.
- Kitchen with gas cooking, oven, dishwasher and plenty storage space
- Central bathroom with rain shower
- European laundry