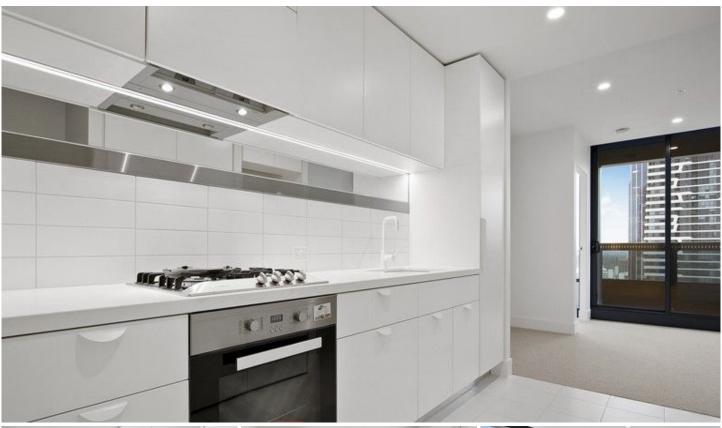

## Apartment features:

- Whitegoods Included (Fridge, washer/dryer combo)
- Bedroom with built in robes and queen-sized bed
- Well-appointed kitchen which includes Miele stove and oven
- Caesar stone bench tops and plenty of storage throughout the kitchen
- Split system heating/cooling in lounge
- Double glazed windows
- Open plan living and dining with Balcony access
- Euro laundry including a washing trough