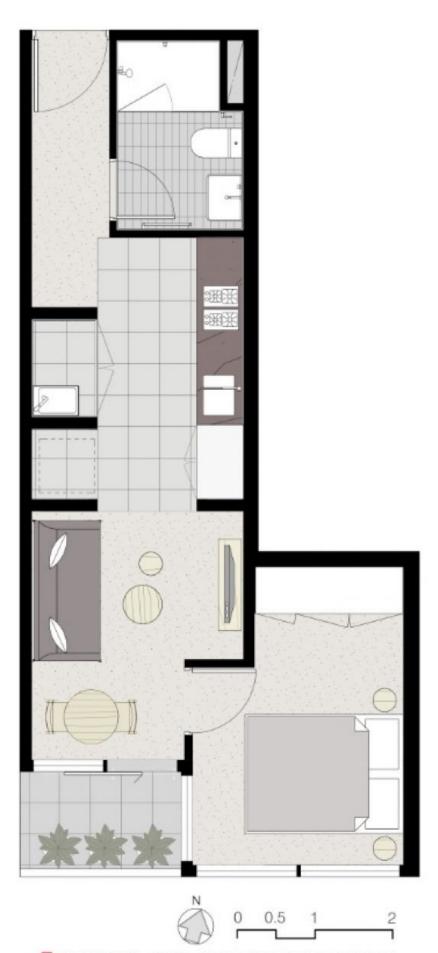

## 4209/500 Elizabeth Street Melbourne VIC

This 42nd floor apartment gives you the perfect location for lifestyle and leisure as well as being able to enjoy the views from your balcony providing lots of natural light.

## Apartment features:

- Whitegoods Included (Fridge, washer/dryer combo)
- Bedroom with built in robes and queen-sized bed
- Well-appointed kitchen which includes Miele stove and oven
- Caesar stone bench tops and plenty of storage throughout the kitchen
- Split system heating/cooling in lounge
- Double glazed windows
- Open plan living and dining with Balcony access
- Euro laundry including a washing trough