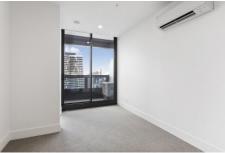

## 4209/500 Elizabeth Street Melbourne VIC

This 42nd floor apartment gives you the perfect location for lifestyle and leisure as well as being able to enjoy the views from your balcony providing lots of natural light.

## Apartment features:

- Whitegoods Included (Fridge, washer/dryer combo)
- Bedroom with built in robes and queen-sized bed
- Well-appointed kitchen which includes Miele stove and oven
- Caesar stone bench tops and plenty of storage throughout the kitchen
- Split system heating/cooling in lounge
- Double glazed windows
- Open plan living and dining with Balcony access
- Euro laundry including a washing trough