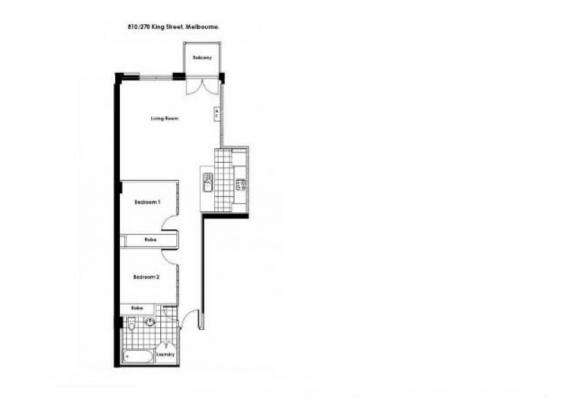

## 810/270 King Street Melbourne VIC

This great 2 bedroom apartment is located close to Spencer Street outlets and Southern Cross station and will impress upon inspection.

Compromises of the following:

? Open plan living and kitchen area with couch, TV unit.

? Large central bathroom.

- ? Separate laundry closet located in the bathroom with washing machine.
- ? Floorboards throughout.

View : https://www.bradyresidential.com.au/lease/vic/inn er-city/melbourne/residential/apartment/8035074