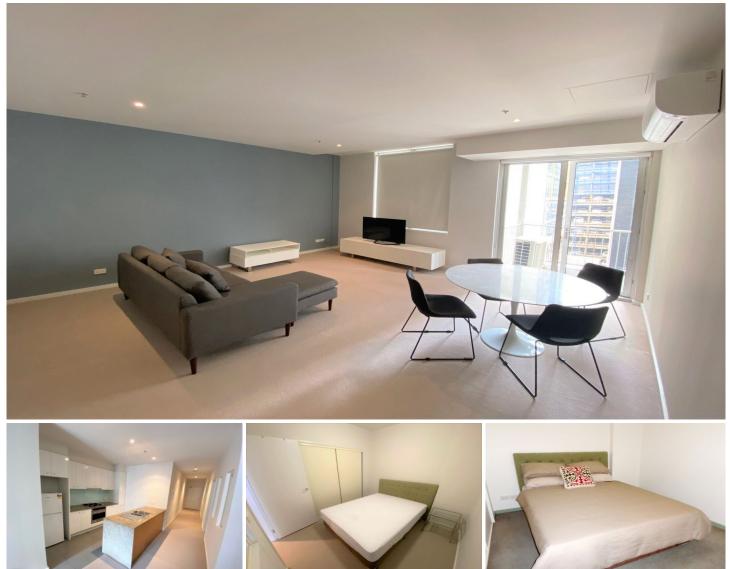

## 810/270 King Street Melbourne VIC

This great 2 bedroom apartment is located close to Spencer Street outlets and Southern Cross station and will impress upon inspection.

Compromises of the following:

? Open plan living and kitchen area with couch, TV unit.

? The kitchen is equipped stainless steel appliances an abundance of storage space.

? Granite bench and quality European appliances and fridge.

? Reverse cycle air con unit in the living area.

? Both bedrooms contain Queen size beds/mattresses and BIR's

? Large central bathroom.

- ? Separate laundry closet located in the bathroom with washing machine.
- ? Floorboards throughout.

View : https://www.bradyresidential.com.au/lease/vic/inn er-city/melbourne/residential/apartment/8035074