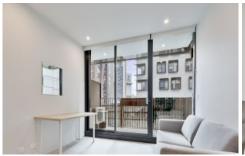

This furnished apartment offers:

- ? Kitchen with several Miele appliances including Miele dishwasher and integrated Fisher & Paykel fridge
- ? Master bedroom with double bed and study table
- ? Second bedroom with single bed and study table
- ? Beautiful bathroom with the laundry located with Fisher & Paykel dryer and LG washing machine
- ? Lounge room with sofa and dining table
- ? Concealed reverse cycle heating and cooling in the