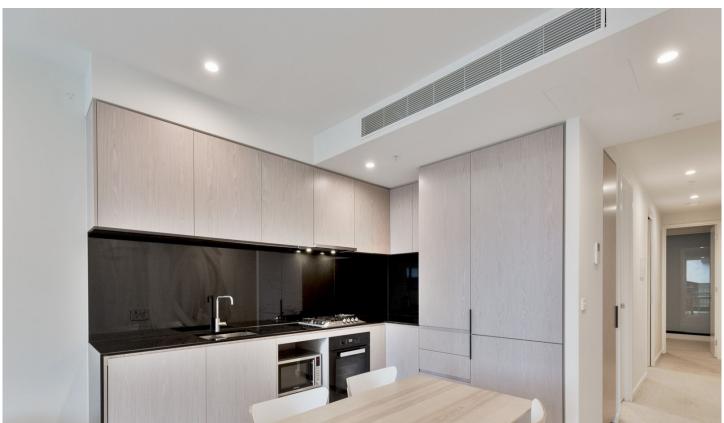

This furnished apartment offers:

- ? Kitchen with several Miele appliances including Miele dishwasher and integrated Fisher & Paykel fridge
- ? Master bedroom with double bed and study table
- ? Second bedroom with single bed and study table
- ? Beautiful bathroom with the laundry located with Fisher & Paykel dryer and LG washing machine
- ? Lounge room with sofa and dining table
- ? Concealed reverse cycle heating and cooling in the