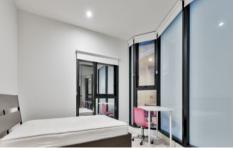

This furnished apartment offers:

- ? Kitchen with several Miele appliances including Miele dishwasher and integrated Fisher & Paykel fridge
- ? Master bedroom with double bed and study table
- ? Second bedroom with single bed and study table
- ? Beautiful bathroom with the laundry located with Fisher & Paykel dryer and LG washing machine
- ? Lounge room with sofa and dining table
- ? Concealed reverse cycle heating and cooling in the