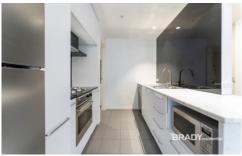

The apartment compromises of the following:

- 1. Master bedroom with built in robes and queen size bed with sleeping duck mattress.
- 2. Ensuite walk-through bathroom with large shower.
- 3. Second bedroom also contains a queen size bed & mattress
- 4. The kitchen area has a large island benchtop with stainless steel Blanco appliances.