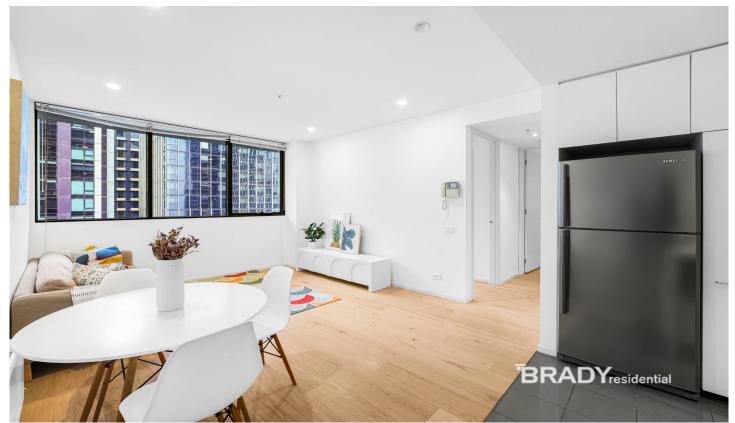

## 1707/22-40 Wills Street Melbourne VIC

This apartment will impress you upon inspection! This 2 bedroom fully furnished apartment presents immaculately throughout. This apartment has it all and is in a sought after building near Flagstaff Gardens and in the Wills Street precinct.

The apartment compromises of the following:

- 1. Master bedroom with built in robes and queen size bed with sleeping duck mattress.
- 2. Ensuite walk-through bathroom with large shower.
- 3. Second bedroom also contains a queen size bed & mattress
- 4. The kitchen area has a large island benchtop with stainless steel Blanco appliances.