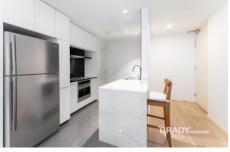

The apartment compromises of the following:

- 1. Master bedroom with built in robes and queen size bed with sleeping duck mattress.
- 2. Ensuite walk-through bathroom with large shower.
- 3. Second bedroom also contains a queen size bed & mattress
- 4. The kitchen area has a large island benchtop with stainless steel Blanco appliances.