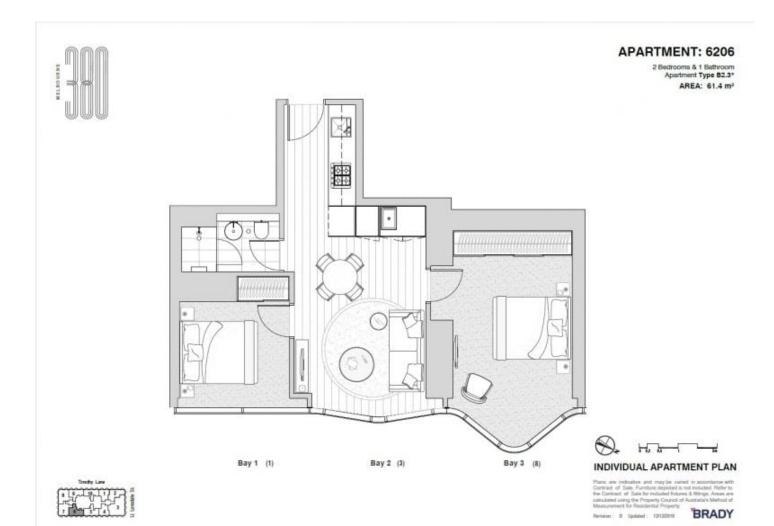

Situated in the absolute heart of the CBD, this apartment features;

- ? Stylish and sleek kitchen with Miele Appliances
- ? Two bedrooms with built in robes
- ? Modern bathroom with high-end finish
- ? European laundry
- ? Heating and cooling (living area & both bedrooms)
- ? Timber floors

## 2 🎮 1 🚔

Type : Apartment

View : https://www.bradyresidential.com.au/lease/vic/inn er-city/melbourne/residential/apartment/8030877

Emma Luo 03 9603 1400