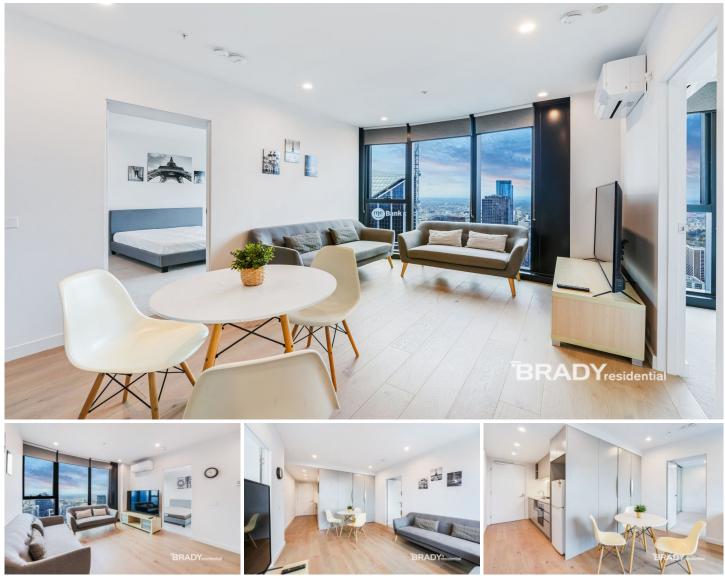

## 6206/371 Little Lonsdale Street Melbourne VIC

The unique interior and finish of this residential apartment with its clean lines, flowing spaces and sophisticated palette, has been inspired by the architecture of Elenberg Fraser. 380 Melbourne elevates style, amenity and convenience to luxurious new heights.

Situated in the absolute heart of the CBD, this apartment features;

- ? Stylish and sleek kitchen with Miele Appliances
- ? Two bedrooms with built in robes
- ? Modern bathroom with high-end finish
- ? European laundry
- ? Heating and cooling (living area & both bedrooms)
- ? Timber floors