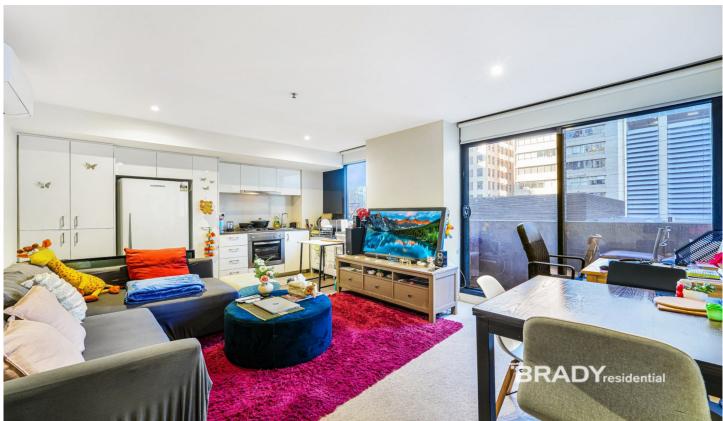

## 502/380 Little Lonsdale Street Melbourne VIC

Tucked in a quiet position within the building, this one bedroom apartment offers an excellent opportunity for city living and forward-thinking investors in the CBD.

## **Apartment Features:**

Open living, dining, and kitchen area Modern kitchen with stone benchtop Lots of windows Undercover balcony Newly installed split system with heating and cooling

Facilities Include: Gym, heated pool, and bicycle storage room On-site building manager NBN and 5G connectivity