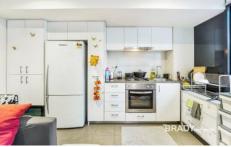

## **Apartment Features:**

Open living, dining, and kitchen area Modern kitchen with stone benchtop Lots of windows Undercover balcony Newly installed split system with heating and cooling

Facilities Include: Gym, heated pool, and bicycle storage room On-site building manager NBN and 5G connectivity