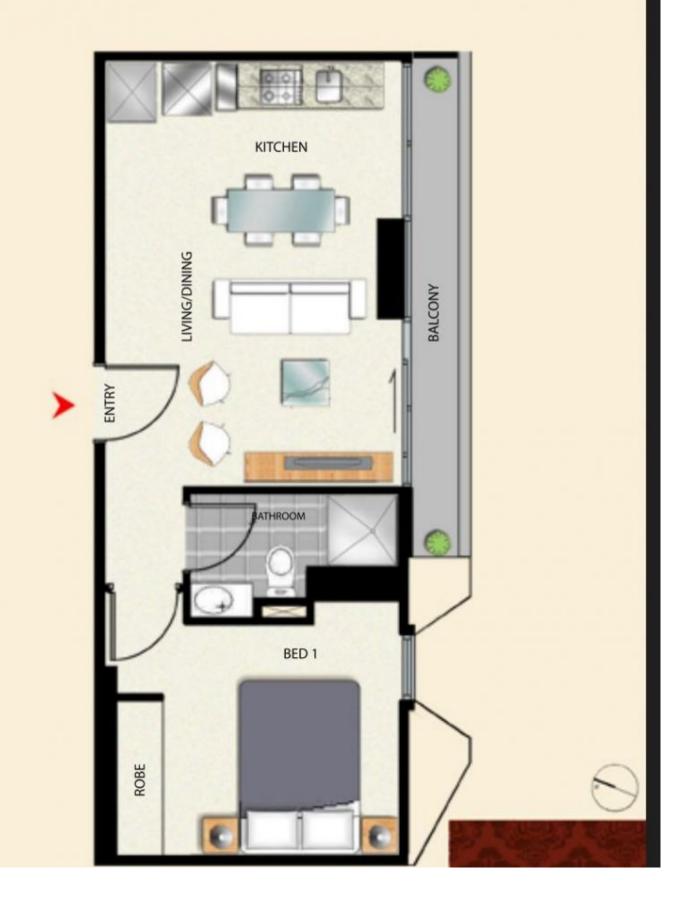

## 502/380 Little Lonsdale Street Melbourne VIC

Tucked in a quiet position within the building, this one bedroom apartment offers an excellent opportunity for city living and forward-thinking investors in the CBD.

## **Apartment Features:**

Open living, dining, and kitchen area Modern kitchen with stone benchtop Lots of windows Undercover balcony Newly installed split system with heating and cooling

Facilities Include: Gym, heated pool, and bicycle storage room On-site building manager NBN and 5G connectivity