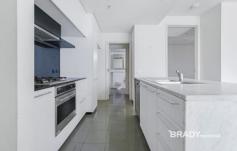

## Compromises of the following:

- ? Master bedroom with built in robes, a walk-through bathroom with large shower and separate laundry.
- ? The kitchen area has a large island benchtop with stainless steel Blanco appliances and an abundance of storage space.
- ? Granite bench and quality European appliances.
- ? New floorboards have been installed throughout the apartment.
- ? Huge open plan living/dining area complimented by your