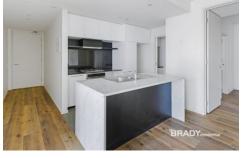

## Compromises of the following:

- ? Master bedroom with built in robes, a walk-through bathroom with large shower and separate laundry.
- ? The kitchen area has a large island benchtop with stainless steel Blanco appliances and an abundance of storage space.
- ? Granite bench and quality European appliances.
- ? New floorboards have been installed throughout the apartment.
- ? Huge open plan living/dining area complimented by your