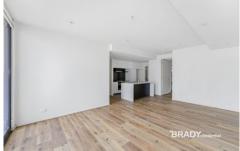

## Compromises of the following:

- ? Master bedroom with built in robes, a walk-through bathroom with large shower and separate laundry.
- ? The kitchen area has a large island benchtop with stainless steel Blanco appliances and an abundance of storage space.
- ? Granite bench and quality European appliances.
- ? New floorboards have been installed throughout the apartment.
- ? Huge open plan living/dining area complimented by your