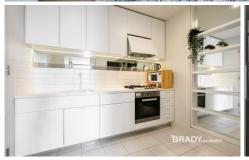

## Apartment features;

- -Amazing city views from the apartment
- -Miele S/S appliances
- -Caesar stone bench tops
- -Split system heating/cooling
- -Double glazed windows
- -NBN ready
- -Balcony
- -Natural tones
- -Sparkling bathrooms with quality finishes and fittings