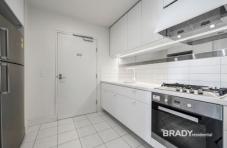

## Apartment features;

- -Amazing city views from the apartment
- -Miele S/S appliances
- -Caesar stone bench tops
- -Split system heating/cooling
- -Double glazed windows
- -NBN ready
- -Balcony
- -Natural tones
- -Sparkling bathrooms with quality finishes and fittings