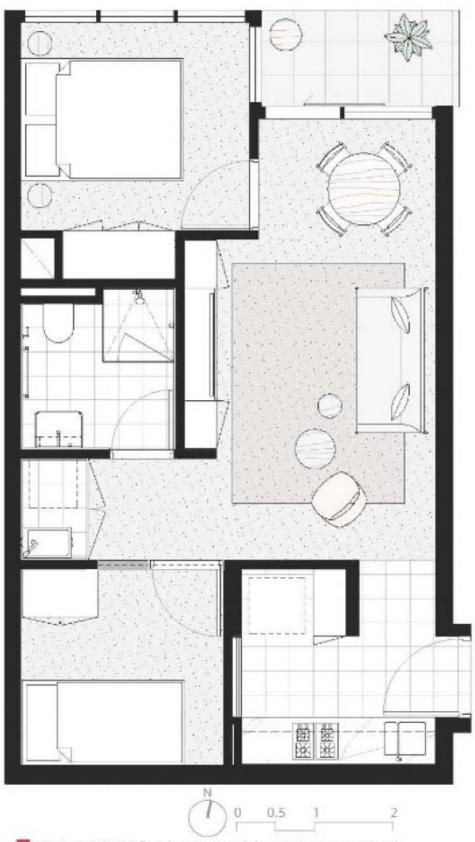

## 6201/500 Elizabeth Street Melbourne VIC

A lifestyle unrivalled in sophistication, luxury, convenience and ideally situated in a coveted corner position in Melbourne's CBD which offers an amazing balance of lifestyle and leisure.

## Apartment features;

- -Amazing city views from the apartment
- -Miele S/S appliances
- -Caesar stone bench tops
- -Split system heating/cooling
- -Double glazed windows
- -NBN ready
- -Balcony
- -Natural tones
- -Sparkling bathrooms with quality finishes and fittings

## 2 🖳 1 🟪

**Type**: Apartment

**View**: https://www.bradyresidential.com.au/lease/vic/inn er-city/melbourne/residential/apartment/8028389

Tom Prior 9603 1400

BRADY The information shown is for marketing purposes only and is subject to variation as permitted in the contract of sale. Areas have been calculated in accordance with the Property Council of Australia's method of measurements for residential property.