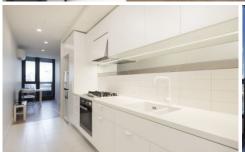

## Apartment features:

- Kitchen which includes Miele cooktop and oven
- Caesar stone bench tops and plenty of storage throughout the kitchen
- Split system heating/cooling in lounge
- Bedroom with built in robe
- Washer/dryer combo is included in the property
- Double glazed windows
- Open plan living and dining with Balcony access
- NBN ready
- Please note this building has an embedded network for electricity Win Energy