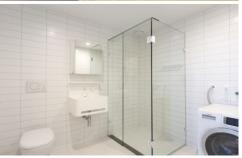

## Apartment features:

- Kitchen which includes Miele cooktop and oven
- Caesar stone bench tops and plenty of storage throughout the kitchen
- Split system heating/cooling in lounge
- Bedroom with built in robe
- Washer/dryer combo is included in the property
- Double glazed windows
- Open plan living and dining with Balcony access
- NBN ready
- Please note this building has an embedded network for electricity Win Energy