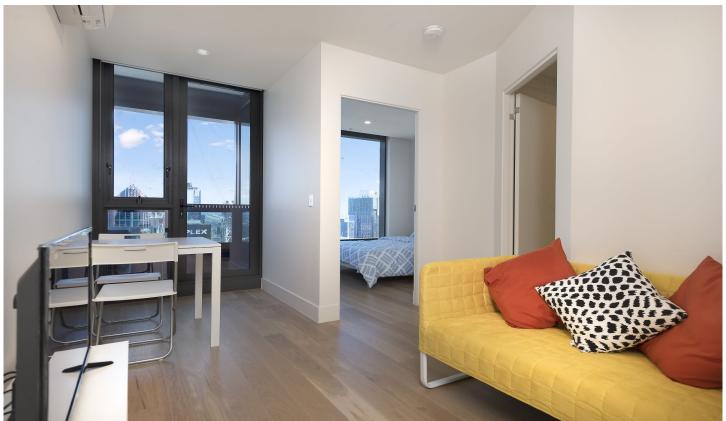

## 5608/500 Elizabeth Street Melbourne VIC

This 56th floor apartment furnished gives you the perfect location for lifestyle and leisure in Melbourne CBD.

## Apartment features:

- Kitchen which includes Miele cooktop and oven
- Caesar stone bench tops and plenty of storage throughout the kitchen
- Split system heating/cooling in lounge
- Bedroom with built in robe
- Washer/dryer combo is included in the property
- Double glazed windows
- Open plan living and dining with Balcony access
- NBN ready
- Please note this building has an embedded network for electricity Win Energy