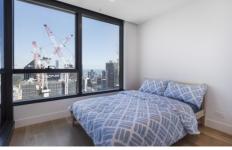

## Apartment features:

- Kitchen which includes Miele cooktop and oven
- Caesar stone bench tops and plenty of storage throughout the kitchen
- Split system heating/cooling in lounge
- Bedroom with built in robe
- Washer/dryer combo is included in the property
- Double glazed windows
- Open plan living and dining with Balcony access
- NBN ready
- Please note this building has an embedded network for electricity Win Energy