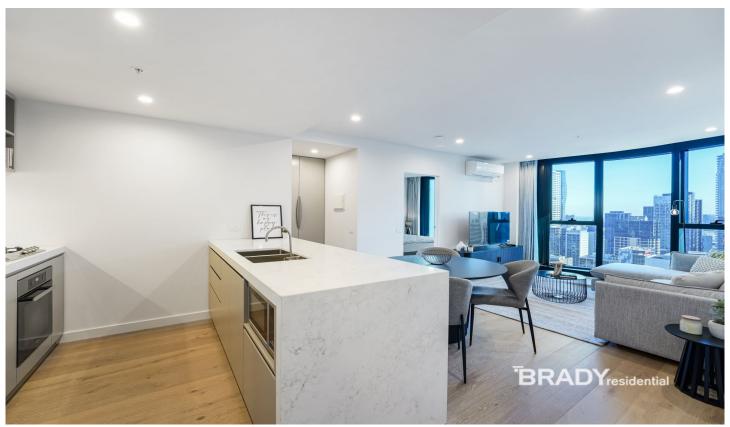

## 3409/371 Little Lonsdale Street Melbourne VIC

The unique interior and finish of this residential apartment with its clean lines, flowing spaces and sophisticated palette, has been inspired by the architecture of Elenberg Fraser. 380 Melbourne elevates style, amenity and convenience to luxurious new heights.

Situated in the absolute heart of the CBD, this apartment features;

- ? Stylish and sleek kitchen with Miele appliances, incl fridge & microwave
- ? Spacious living & dining area
- ? Two bedrooms with built in robes
- ? Two modern bathrooms with a high-end finishes
- ? European laundry, incl washer/dryer combo
- ? Heating and cooling (living area)