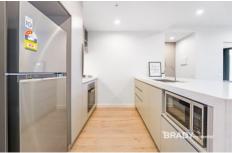

Situated in the absolute heart of the CBD, this apartment features;

- ? Stylish and sleek kitchen with Miele appliances, incl fridge & microwave
- ? Spacious living & dining area
- ? Two bedrooms with built in robes
- ? Two modern bathrooms with a high-end finishes
- ? European laundry, incl washer/dryer combo
- ? Heating and cooling (living area)