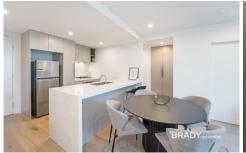

Situated in the absolute heart of the CBD, this apartment features;

- ? Stylish and sleek kitchen with Miele appliances, incl fridge & microwave
- ? Spacious living & dining area
- ? Two bedrooms with built in robes
- ? Two modern bathrooms with a high-end finishes
- ? European laundry, incl washer/dryer combo
- ? Heating and cooling (living area)