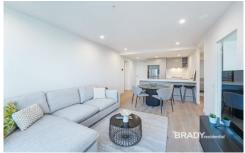

Situated in the absolute heart of the CBD, this apartment features;

- ? Stylish and sleek kitchen with Miele appliances, incl fridge & microwave
- ? Spacious living & dining area
- ? Two bedrooms with built in robes
- ? Two modern bathrooms with a high-end finishes
- ? European laundry, incl washer/dryer combo
- ? Heating and cooling (living area)