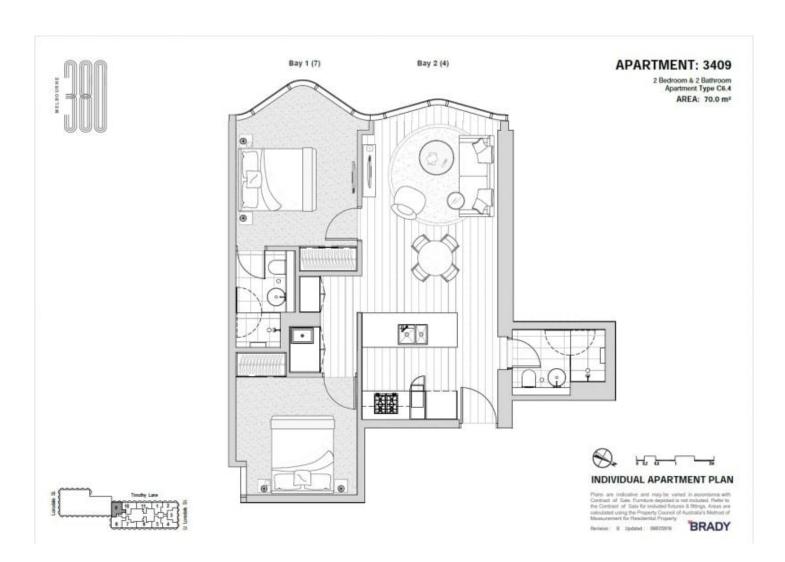

## 3409/371 Little Lonsdale Street Melbourne VIC

The unique interior and finish of this residential apartment with its clean lines, flowing spaces and sophisticated palette, has been inspired by the architecture of Elenberg Fraser. 380 Melbourne elevates style, amenity and convenience to luxurious new heights.

Situated in the absolute heart of the CBD, this apartment features;

- ? Stylish and sleek kitchen with Miele appliances, incl fridge & microwave
- ? Spacious living & dining area
- ? Two bedrooms with built in robes
- ? Two modern bathrooms with a high-end finishes
- ? European laundry, incl washer/dryer combo
- ? Heating and cooling (living area)