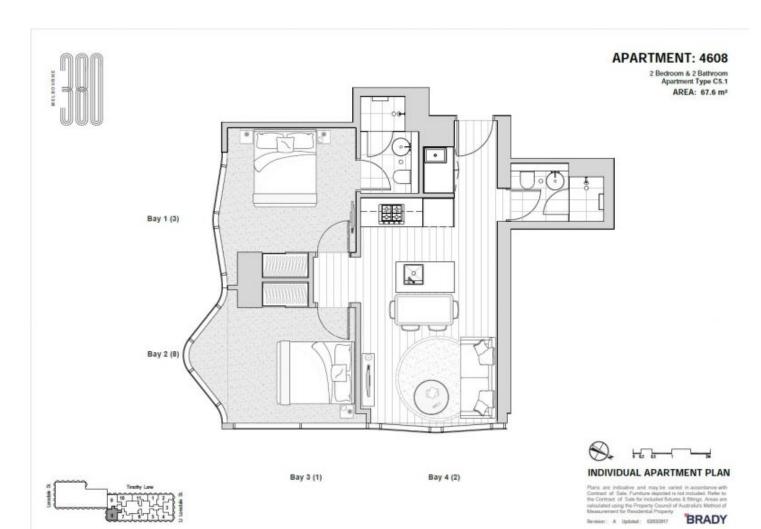

## 4608/371 Little Lonsdale Street Melbourne VIC

The unique interior and finish of this residential apartment with its clean lines, flowing spaces and sophisticated palette, has been inspired by the architecture of Elenberg Fraser. 380 Melbourne elevates style, amenity and convenience to luxurious new heights.

Situated in the absolute heart of the CBD, this apartment features:

- ? Stylish and sleek kitchen with Miele appliances
- ? Spacious living & dining area
- ? Two bedrooms with built in robes
- ? Two modern bathrooms with a high-end finishes
- ? European laundry
- ? Heating and cooling (living area)