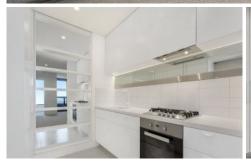

## Apartment features;

- -Amazing city views from the apartment
- -Miele S/S appliances
- -Caesar stone bench tops
- -Split system heating/cooling
- -Double glazed windows
- -NBN ready
- -Balcony
- -Natural tones
- -Sparkling bathrooms with quality finishes and fittings