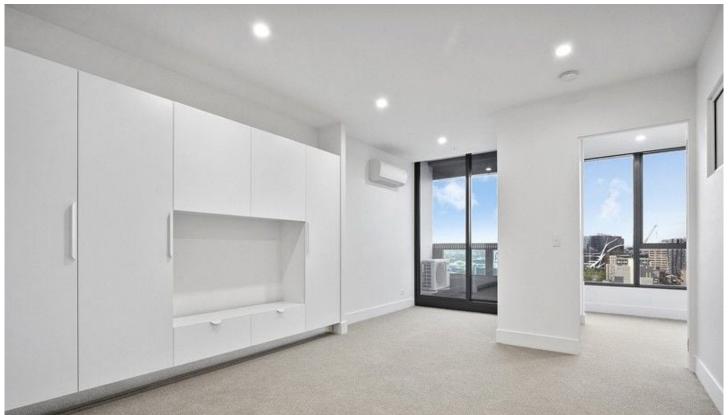

## Apartment features;

- -Amazing city views from the apartment
- -Miele S/S appliances
- -Caesar stone bench tops
- -Split system heating/cooling
- -Double glazed windows
- -NBN ready
- -Balcony
- -Natural tones
- -Sparkling bathrooms with quality finishes and fittings