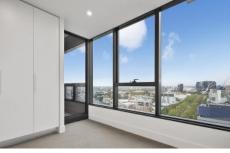

## Apartment features;

- -Amazing city views from the apartment
- -Miele S/S appliances
- -Caesar stone bench tops
- -Split system heating/cooling
- -Double glazed windows
- -NBN ready
- -Balcony
- -Natural tones
- -Sparkling bathrooms with quality finishes and fittings